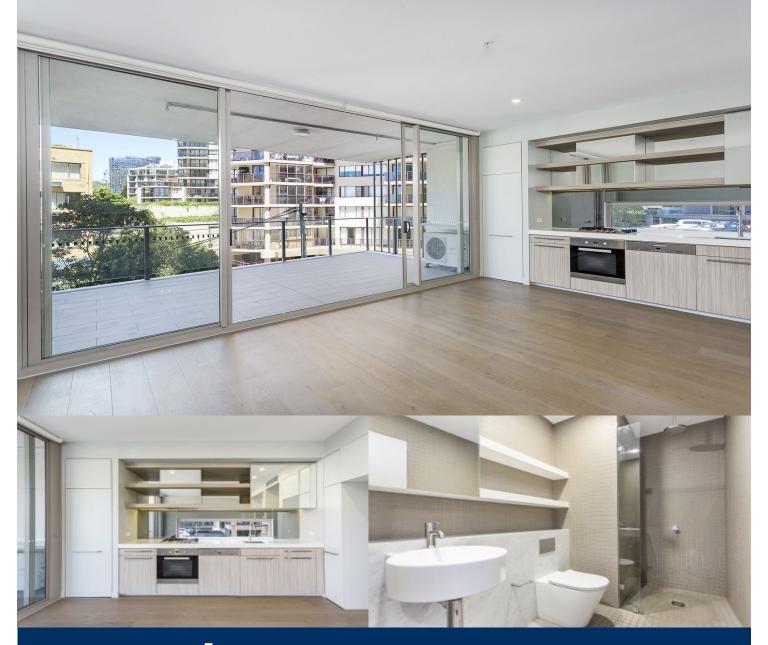

morton.

**Bondi Junction** 505/253 Oxford Street

Located in the hub of Bondi Junction, Capitol offers resort-style apartment living with a private rooftop entertainment area and easy access to a lively Westfield, bus/train interchange and Bondi Beach.

- Reverse cycle air conditioning
- Stainless steel appliances
- Soft close kitchen draws and cupboards
- Stone bench tops, mirror splash back
- LED under cupboard lighting
- Timber floors, efficient LED down lights
- Data/TV points in living and main bedroom
- Recessed mirrored cabinets in bathroom
- Security building, video intercom