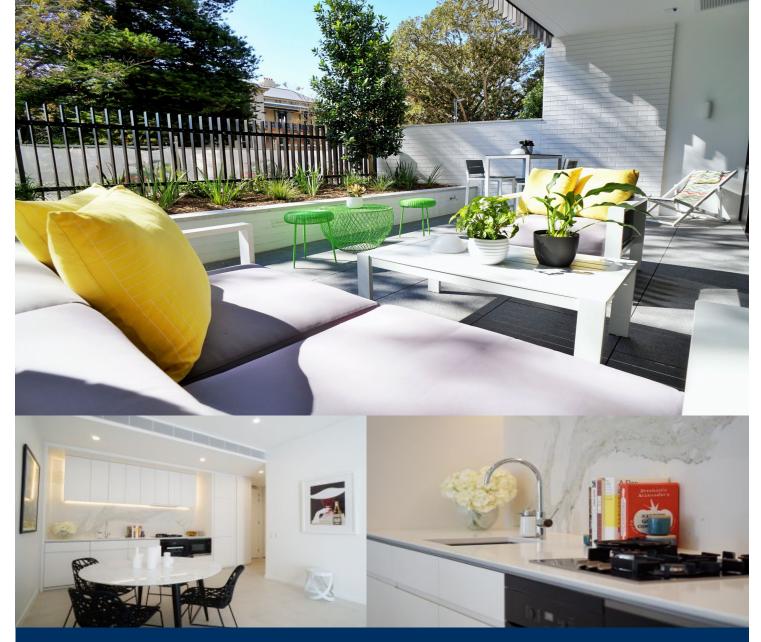

This sumptuous garden level terrace apartment offers a private leafy aspect, looking out directly north to the lawn and landscaped gardens that define The Moreton apartments. With views of Morton Manor, the all day sun drenched courtyard is the perfect entertaining space. Dual access, the luxurious interiors offer seclusion and privacy unprecedented in Bondi. Be delighted with heated tiles throughout, a luxury inclusion for only the best residences. Ceiling heights in excess of 3m, together with floor to ceiling windows add to the volume of this apartment.

- Generous entertaining 38sqm private garden terrace with direct secure access to central courtyard

- Luxury zoned under floor heating throughout

- Tiled Kitchen, Dining and Living areas