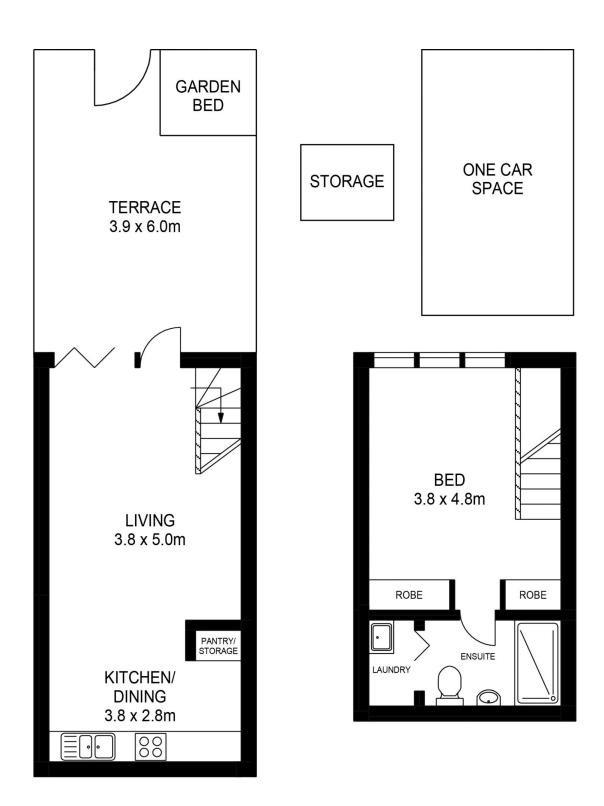

Please contact the listing agent for more information.

Offering a modern blend of fresh design, stylish finishes and easy in/outdoor living, this loft-style courtyard apartment is a light filled haven in a premium waterside community. It has been well-designed to embrace low maintenance living and entertaining, plus it provides a very peaceful retreat with a range of shopping, cafes, parks and transport options at your fingertips.

- Own street entrance via a private entertainment courtyard
- Bright and airy open layout with lounge and dining spaces
- Contemporary kitchen equipped with sleek gas fittings

morton.com.au