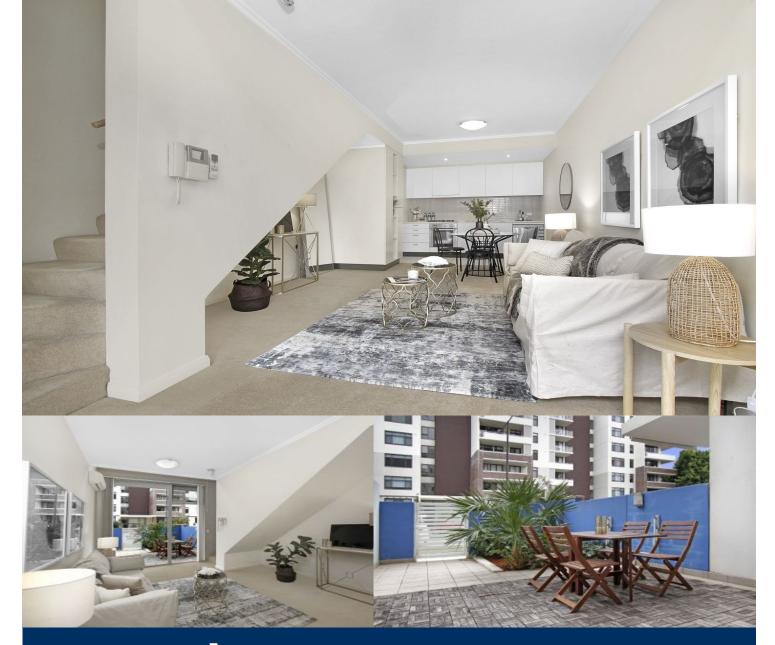

Please contact the listing agent for more information.

Offering a modern blend of fresh design, stylish finishes and easy in/outdoor living, this loft-style courtyard apartment is a light filled haven in a premium waterside community. It has been well-designed to embrace low maintenance living and entertaining, plus it provides a very peaceful retreat with a range of shopping, cafes, parks and transport options at your fingertips.

- Own street entrance via a private entertainment courtyard
- Bright and airy open layout with lounge and dining spaces
- Contemporary kitchen equipped with sleek gas fittings

morton.com.au