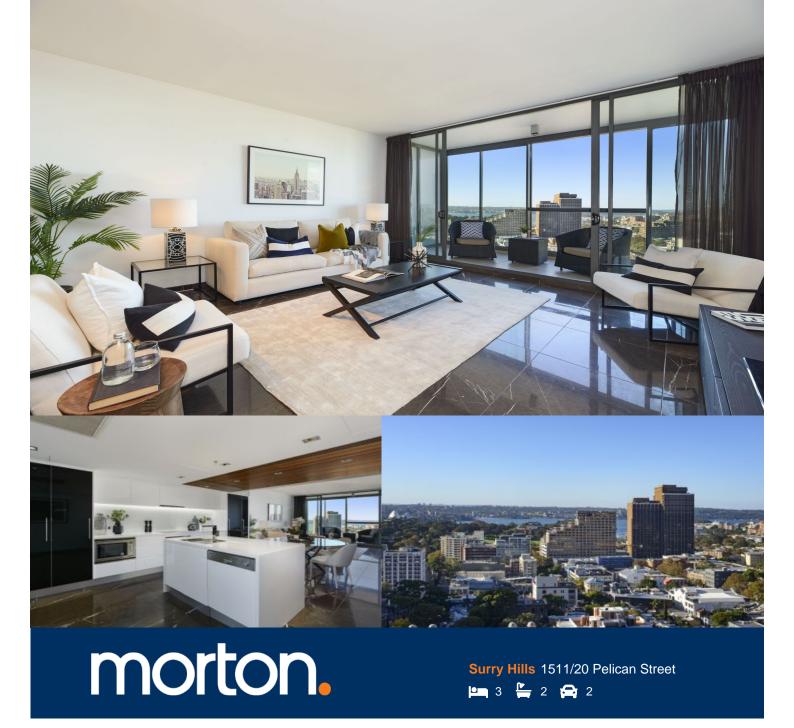

Beautifully designed with the finest of finishes and opening to embrace spectacular northerly views of the Opera House and Harbour, this light-filled residence is an offering like no other. Benefit from grand home proportions, perfect for living and entertainment, with over 3 sun washed balconies throughout. No expense has been spared to create one of Sydney's most elegant apartments, an offering that has not appeared in over a decade.

- Floor to ceiling windows, deluxe marble kitchen with fabulous designer bar
- Walk in laundry with integrated wine fridge