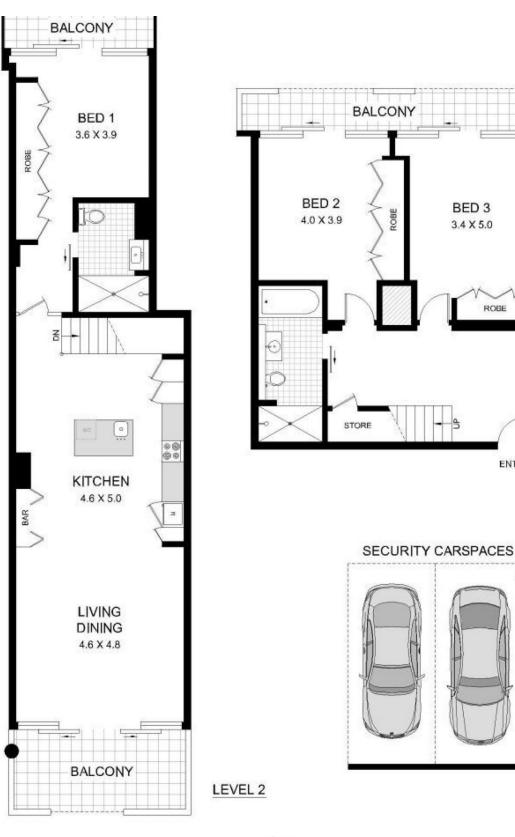

- Floor to ceiling windows, deluxe marble kitchen with fabulous designer bar
- Walk in laundry with integrated wine fridge