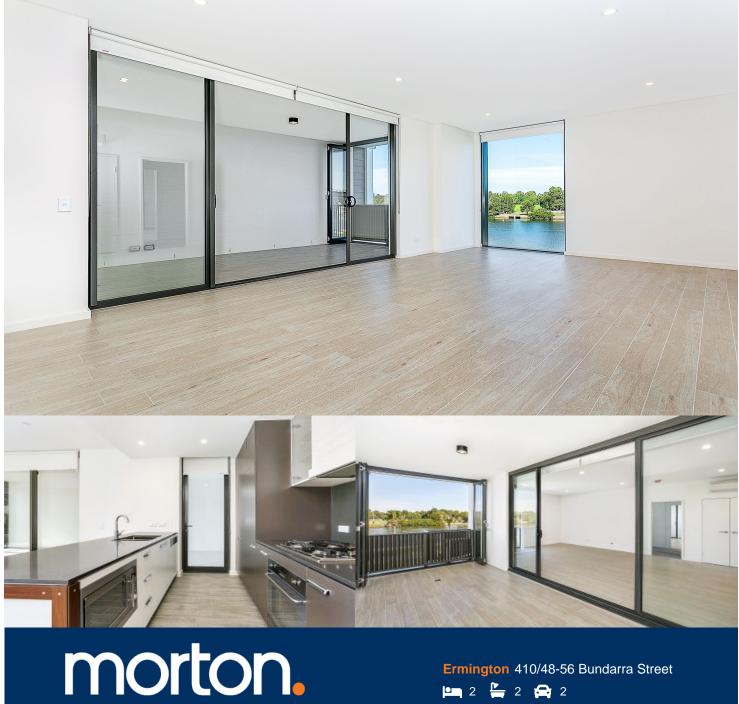

Located in the new urban hub of Royal Shores, Safari offers lifestyle apartment living within the masterplanned community in Ermington. Perched on the waters edge, Safari offers easy access to the river, cycleway and parks.

### **APARTMENT FEATURES**

- Reverse cycle air conditioning
- Stainless steel kitchen appliances
- Stone bench tops, mirror splash backs
- LED under cupboard lighting
- Wool blend carpets, efficient LED down lights
- Data/TV points in living and main bedroom
- Recessed mirrored cabinets in bathroom
- Security building, video intercom
- 2 car spaces with storage cage