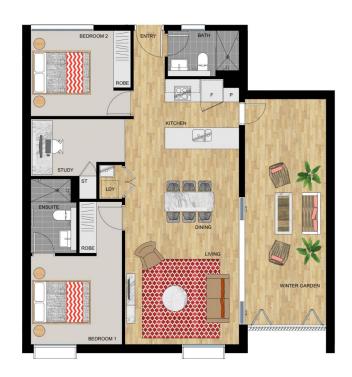

#### **APARTMENT 410** LOT 47

2 BEDROOM + STUDY

Internal (including Winter Garden)
Total 104 sqm

SAFARI I - LEVEL 4