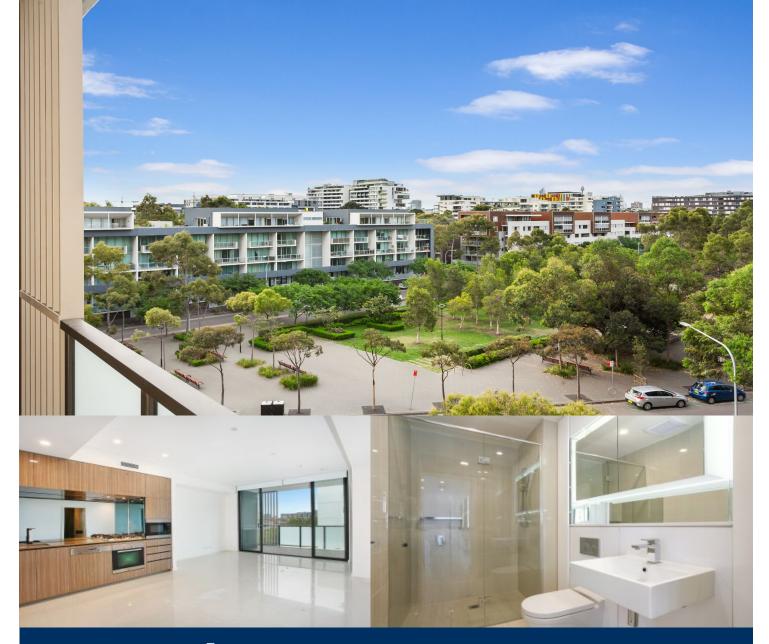

Located in the vibrant Victoria Park precinct, just 3km from the CBD, the new Platinum development by Payce is sophisticated urban living at its best. Platinum's five buildings surround a beautifully landscaped 1,930sqm elevated garden incorporating an alfresco dining and barbecue area, intimate pavilions for relaxing and an Asian-inspired bamboo grove.

- State of the art health club featuring pool, gymnasium, steam and massage rooms

- Stainless steel Miele appliances
- LED lighting throughout
- Stone bench tops, mirrored splash back
- NBN enabled
- Security building, Video intercom
- Air conditioning throughout