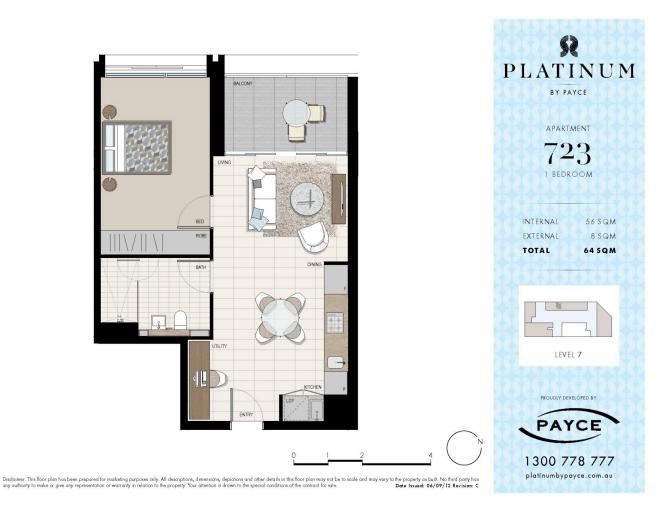

t for more information.

Located in the vibrant Victoria Park precinct, just 3km from the CBD, the new Platinum development by Payce is sophisticated urban living at its best. Platinum's five buildings surround a beautifully landscaped 1,930sqm elevated garden incorporating an alfresco dining and barbecue area, intimate pavilions for relaxing and an Asian-inspired bamboo grove.

- State of the art health club featuring pool, gymnasium, steam and massage rooms

- Stainless steel Miele appliances
- LED lighting throughout
- Stone bench tops, mirrored splash back
- NBN enabled
- Security building, Video intercom
- Air conditioning throughout

Zetland 723/8 Victoria Park Parade

## View

As advertised or by appointment

## Agent

Sarah Fowell

0437 492 129

sarah@morton.com.au

morton.com.au