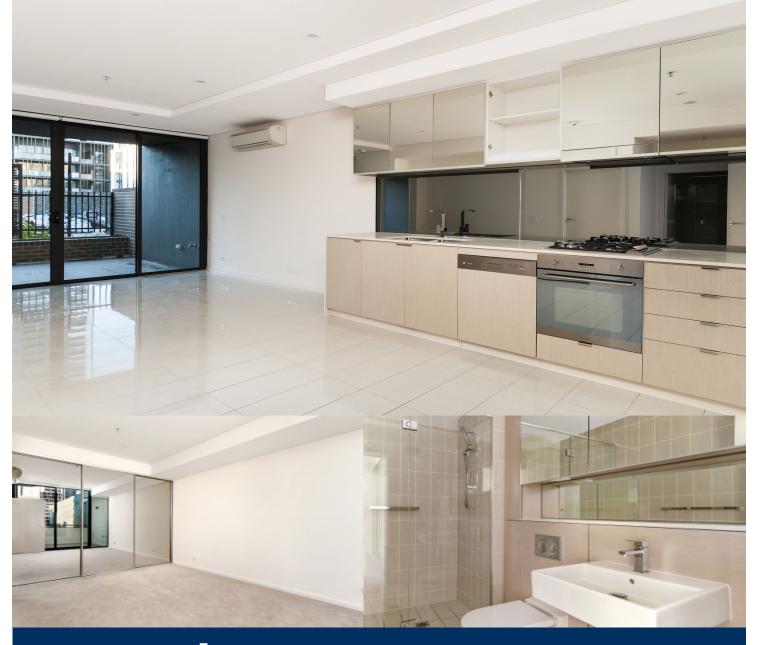

- Reverse cycle air conditioning
- Stainless steel Smeg appliances
- Soft close kitchen draws and cupboards
- Stone bench tops, mirror splash back
- LED under cupboard lighting
- Wool carpets, efficient LED down lights
- Gas bayonet to balcony for your BBQ
- Data/TV points in living and main bedroom
- Recessed mirrored cabinets in bathroom
- Security building, video intercom