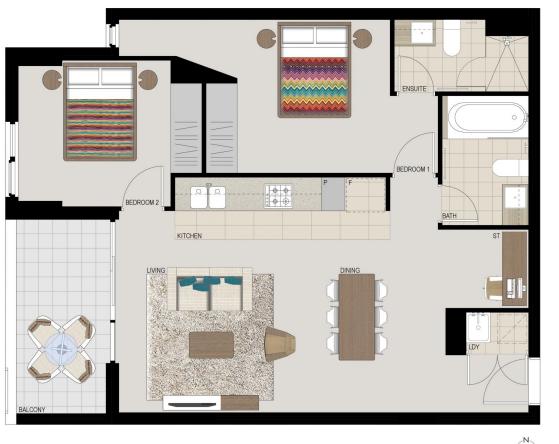

#### APARTMENT 525 LOT 189 2BED + STUDY

Internal External **Total**  75sqm 7sqm **82sqm** 

### СОМО

0 1 2 Disclaimer: This floor plan has been prepared for marketing purposes only. All descriptions, dimensions, depictions and other details in this floor plan may ne be to scale and may vary from the property as bull. Your attention is drawn to the special conditions of the contract for sale of land. No third party has any authority to make only any array from the property and the special conditions of the contract for sale of land. No third party has any No.1 Py Limited and included in the contract for sole of land. (Rev A 13.05.13)