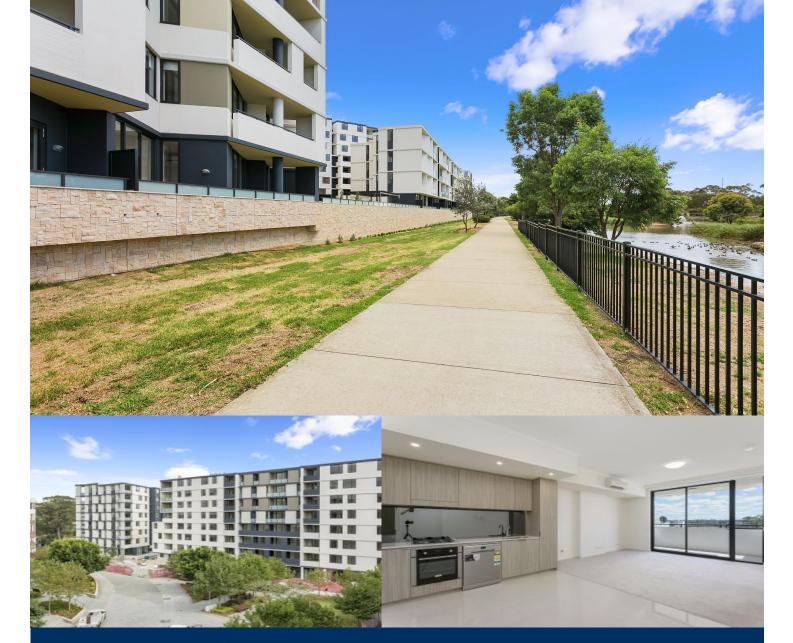

Located in "Lakeview", the latest stage of Washington Park, the fantastic apartments offer a brand new lifestyle in a beautiful, quiet and master planned community. With easy access to the M5 and only 20kms to the CBD. Completed in early 2018, this two-bedroom unit represents the upper echelon of apartment living.

#### APARTMENT FEATURES

- Reverse cycle air conditioning
- Stainless steel kitchen appliances
- Stone bench tops, mirror splash backs
- Wool carpets, efficient LED down lights
- Data/TV points in living and main bedroom
- Recessed mirrored cabinets in bathroom
- Separate study area & internal laundry