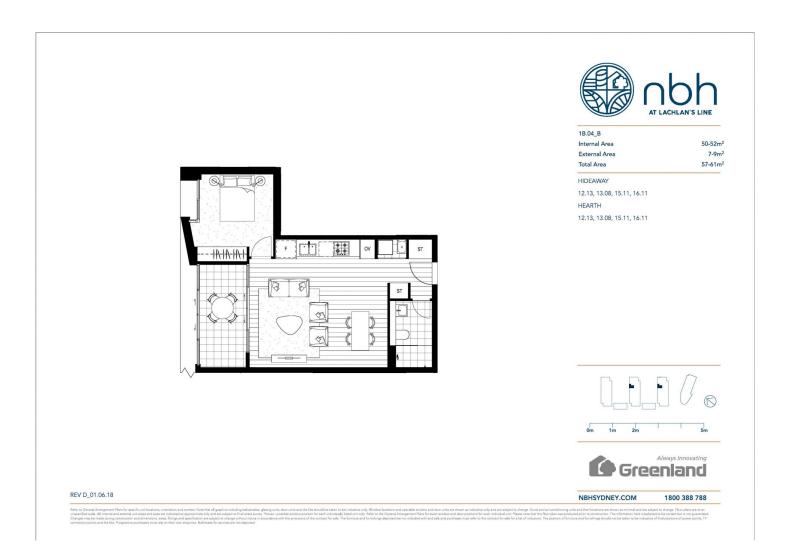

# morton.

We're onsite leasing agent. Inspections are available Mon to Sat.

Great opportunity to lease this brand new one-bedroom located on level 16 in Hearth building, NBH at Lachlan's Line. This iconic development perfectly positioned above a bustling town square at the heart of the new Lachlan's Line master plan.

- Generous open plan design with timber floorboards throughout
- Quality designer kitchen with SMEG gas appliances
- Bathroom has floor to ceiling tiles, mirrored vanity cabinet
- Spacious bedroom with built-in robe, abundance of natural light
- Internal laundry with dryer, cupboard with ample storage
- Video intercom, air-conditioning, NBN internet, storage cage
- Lush landscaped gardens, BBQ & pool, onsite building manager
- 1 stop to Chatswood, 1 stop to Macquarie Center, 2 stops to