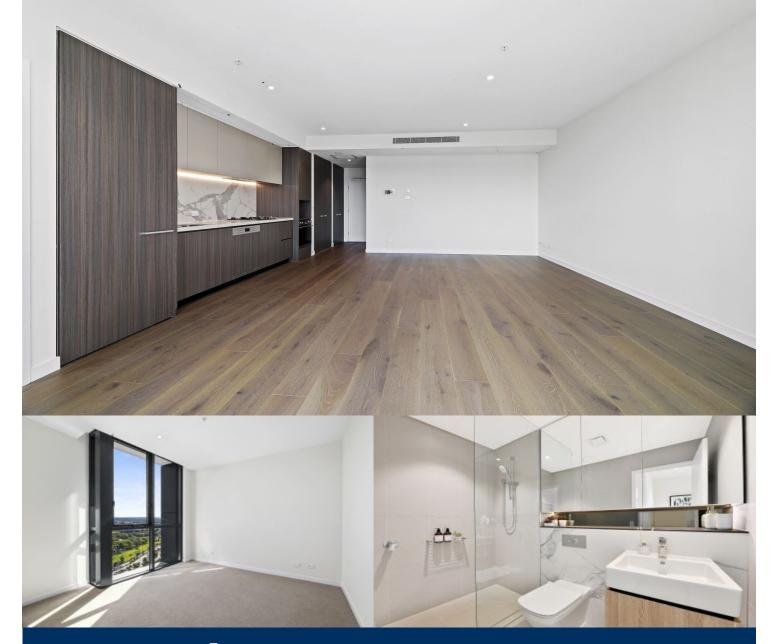

# morton.

We're onsite leasing agent. Inspections are available Mon to Sat.

Great opportunity to lease this brand new one-bedroom located on level 16 in Hearth building, NBH at Lachlan's Line. This iconic development perfectly positioned above a bustling town square at the heart of the new Lachlan's Line master plan.

- Generous open plan design with timber floorboards throughout
- Quality designer kitchen with SMEG gas appliances
- Bathroom has floor to ceiling tiles, mirrored vanity cabinet
- Spacious bedroom with built-in robe, abundance of natural light
- Internal laundry with dryer, cupboard with ample storage
- Video intercom, air-conditioning, NBN internet, storage cage
- Lush landscaped gardens, BBQ & pool, onsite building manager
- 1 stop to Chatswood, 1 stop to Macquarie Center, 2 stops to