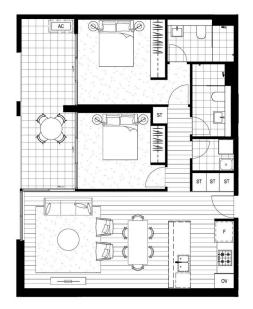

# **Morton RE**

rentals@morton.com.au

2B.06

 Internal Area
 50-52m²

 External Area
 13-17m²

 Total Area
 57-61m²

### HIDEAWAY

3.10, 3.11, 5.10, 5.11, 6.10, 6.11, 7.10, 7.11, 8.10, 8.11, 9.10, 9.11, 10.10, 10.11

### HEARTH

3.11, 5.10, 5.11, 6.10, 6.11, 7.10, 7.11, 8.10, 8.11, 9.10, 9.11, 10.10, 10.11

REV E\_26.07.2018

NBHSYDNEY.COM

1800 388 788

Refer to General Prompting on Charge process of The Contract Assessment (Plant for Expertal A