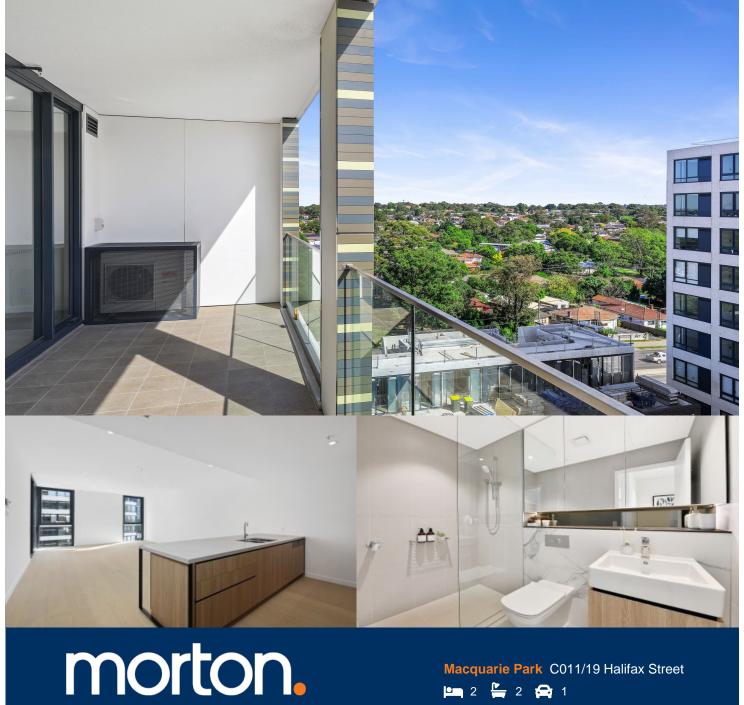

We're onsite leasing agent. Inspections are available Mon to

Great opportunity to lease this brand new two-bedroom located in Hearth building, NBH at Lachlan's Line. This iconic development perfectly positioned above a bustling town square at the heart of the new Lachlan's Line master plan.

- Generous open plan design with fresh modern decor
- Beautiful designer kitchen with island bench and Miele appliances
- Bathroom has floor to ceiling tiles, mirrored vanity cabinet
- Spacious bedrooms with built-in robe, abundance of natural
- Large entertainer's balcony with uninterrupted views
- Internal laundry with dryer, cupboard with ample storage
- Video intercom, air-conditioning, NBN internet, storage cage
- Lush landscaped gardens, BBQ & pool, onsite building manager
- 1 stop to Chatswood, 1 stop to Macquarie Center, 2 stops to