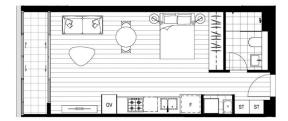

## Sandy Shen

0410 593 246

sandy@morton.com.au

ST.01\_A Internal Area External Area Total Area

38-40m<sup>2</sup> 3-5m<sup>2</sup> 41-45m<sup>2</sup>

NEXUS

3.15, 5.15, 6.15, 7.15, 8.15, 9.15, 10.13, 11.15, 12.15, 13.15, 15.15, 16.15, 17.15