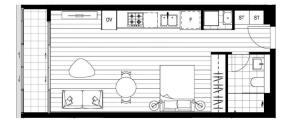

REV E\_26.07.2018

NBHSYDNEY.COM

1800 388 788

Rifer to General Accessment Them for second Acce

ST.01\_C Internal Area External Area Total Area

38-40m<sup>2</sup> 3-5m<sup>2</sup> 41-45m<sup>2</sup>

NEXUS

3.12, 5.12, 6.12, 7.12, 8.12, 9.12, 10.11, 11.12, 12.12, 13.12, 15.12, 16.12, 17.12