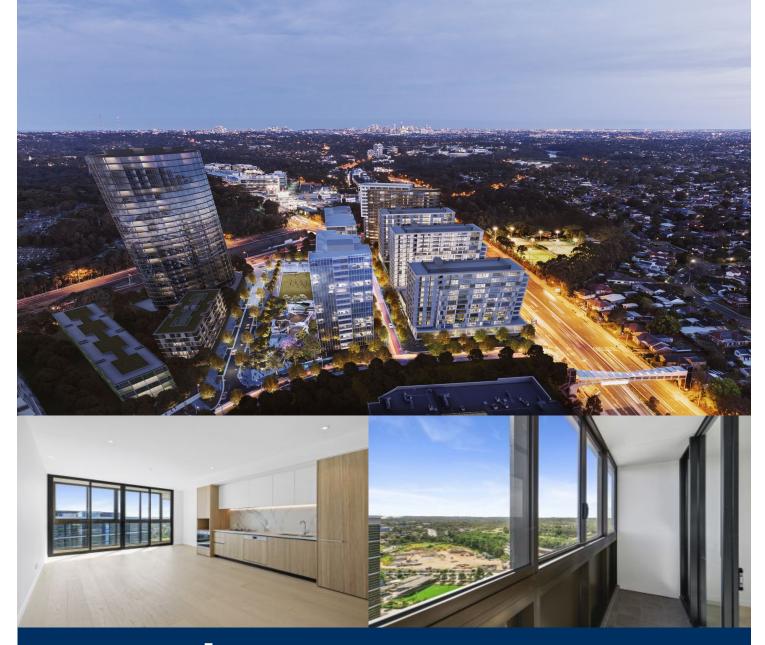

## morton.

Macquarie Park F52/13 Halifax Street

Our studios have all been leased. We will release new stock next month.

Great opportunity to lease one of the beautiful studio apartments on high level in Nexus building, NBH at Lachlan's Line. This iconic development perfectly positioned above a bustling town square at the heart of the new Lachlan's Line master plan.

- Living area fulfilled with sunlight, timber floorboards throughout
- Good sized winter garden with great views as extra usable space
- Sleek bathroom has floor to ceiling tiles, mirrored vanity cabinet
- Quality designer kitchen with SMEG gas appliances
- Built-in wardrobe, ducted air conditioning
- Video intercom, laundry with dryer, NBN internet, storage
- Lush landscaped gardens, BBQ & pool, onsite building