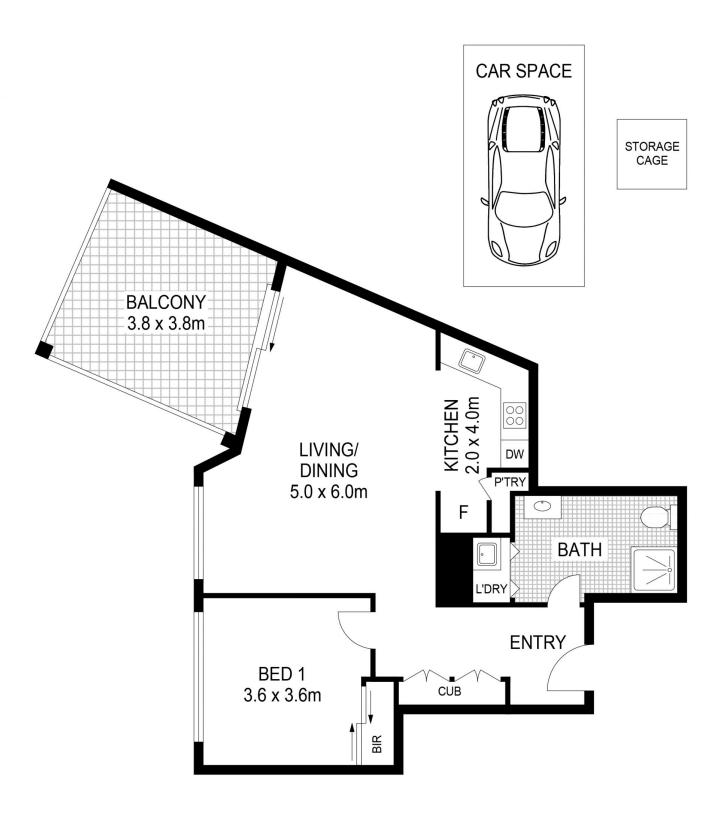

- Set in the blue ribbon heart of Jacksons Landing
- Impressively well proportioned lounge and dining area
- Large entertainers' loggia style balcony
- Double bedroom with built-in robe
- Chic CaesarStone kitchen, European gas fittings
- Ducted air-conditioning, halogen lighting, intercom