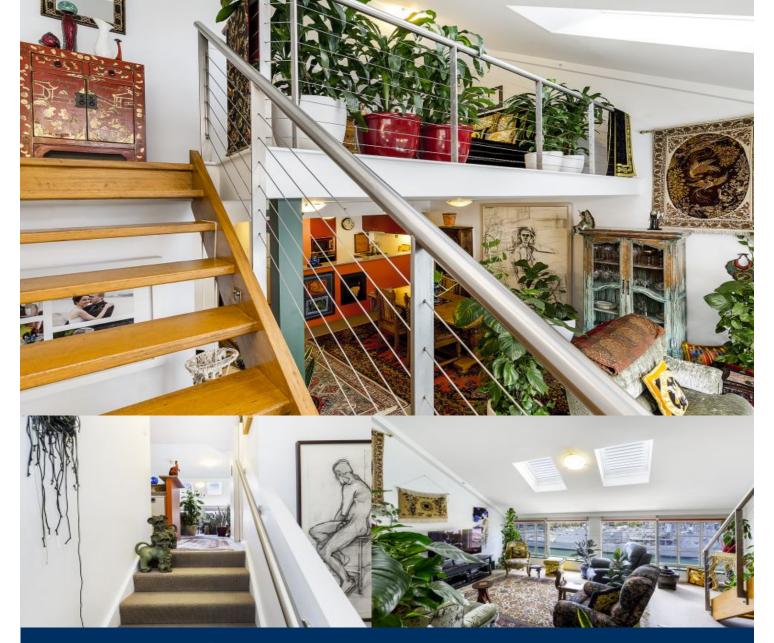

# morton.

Overlooking the bay towards Potts Point and Garden Island, this immaculately presented loft has towering ceilings and is flooded with natural light. A rare find in Sydney's most prestigious harbourside enclave and bound to tick all the boxes.

- Cathedral ceilings and skylights, maximising natural light
- Open plan living and dining, ducted air-con throughout
- Chefs kitchen, amble cupboard space, gas cooking
- Master suite includes built-in wardrobe and ensuite
- Separate powder room, internal laundry
- 24hr onsite security, with video intercom access