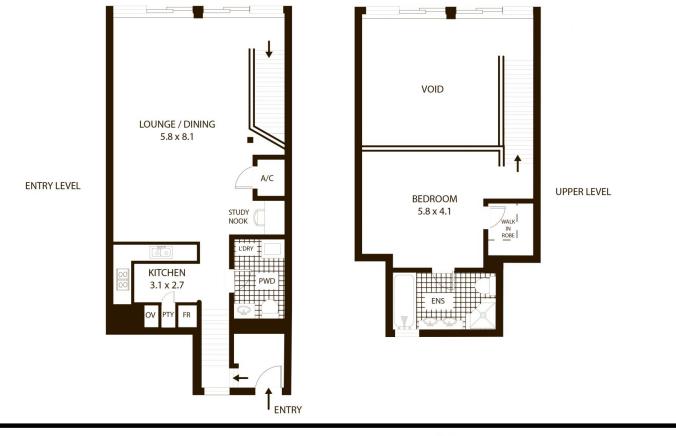

## 545/6 Cowper Wharf Rd, Woolloomooloo

All measurements are approximate only. Plan is provided as an indication of layout