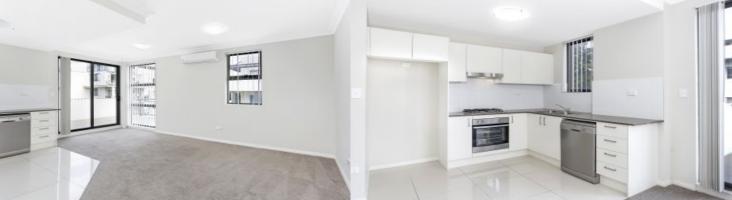

- \* Generous living space with adjoining balcony
- \* Two bedrooms with built-ins
- \* Main bedroom with en-suite
- \* Open plan kitchen with gas cooking and s/steel appliances
- \* Internal laundry, air conditioning and security access
- \* Secure car space with additional external storage