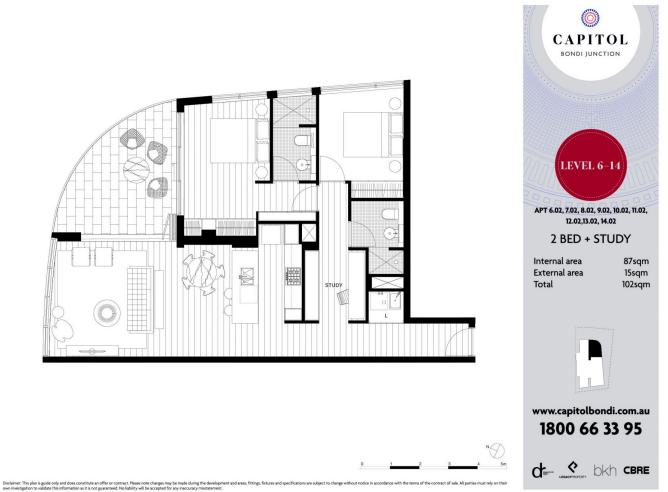

## morton.

Located in the hub of Bondi Junction, Capitol offers resort-style apartment living with a private rooftop entertainment area and easy access to a lively Westfield, bus/train interchange and Bondi Beach.

- Reverse cycle air conditioning
- Stainless steel appliances
- Soft close kitchen draws and cupboards
- Stone bench tops, mirror splash back
- LED under cupboard lighting
- Timber floors, efficient LED down lights
- Data/TV points in living and main bedroom
- Recessed mirrored cabinets in bathroom
- Security building, video intercom

## Bondi Junction 1302/253 Oxford Street □ 2 □ 2 □ 2 □ 1

## View

As advertised or by appointment

## Agent

Sarah Fowell

. 0437 492 129

sarah@morton.com.au

morton.com.au