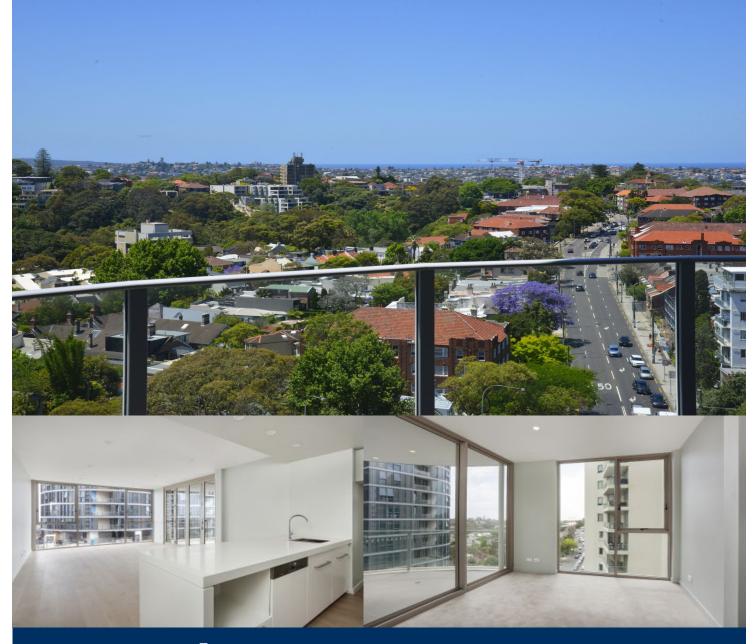

## morton.

Located in the hub of Bondi Junction, Capitol offers resort-style apartment living with a private rooftop entertainment area and easy access to a lively Westfield, bus/train interchange and Bondi Beach.

- Reverse cycle air conditioning
- Stainless steel appliances
- Soft close kitchen draws and cupboards
- Stone bench tops, mirror splash back
- LED under cupboard lighting
- Timber floors, efficient LED down lights
- Data/TV points in living and main bedroom
- Recessed mirrored cabinets in bathroom
- Security building, video intercom