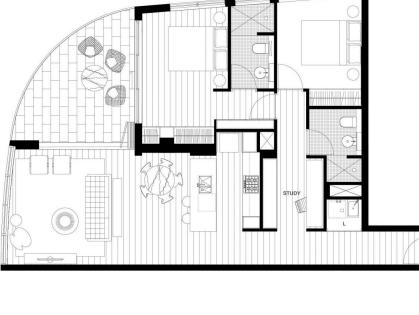

## morton.

Located in the hub of Bondi Junction, Capitol offers resort-style apartment living with a private rooftop entertainment area and easy access to a lively Westfield, bus/train interchange and Bondi Beach.

- Reverse cycle air conditioning
- Stainless steel appliances
- Soft close kitchen draws and cupboards
- Stone bench tops, mirror splash back
- LED under cupboard lighting
- Timber floors, efficient LED down lights
- Data/TV points in living and main bedroom
- Recessed mirrored cabinets in bathroom
- Security building, video intercom

## Bondi Junction 1302/253 Oxford Street □ 2 □ 2 □ 2 □ 1

## View

As advertised or by appointment

## Agent

Sarah Fowell

. 0437 492 129

sarah@morton.com.au

morton.com.au