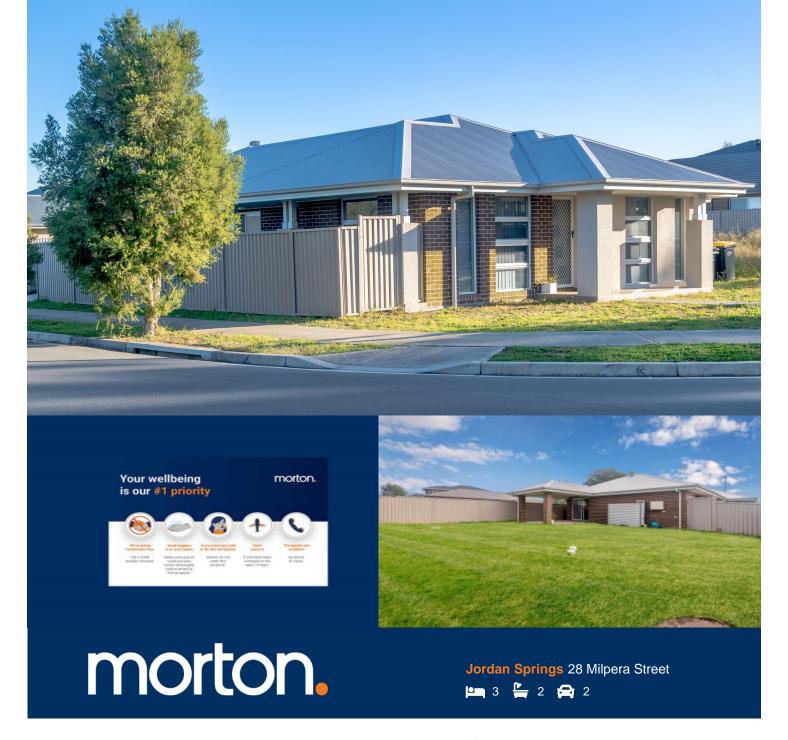

Located at a large corner block (422 sqm land) in a quiet street in the premium community Jordan Springs, adjacent to the Illoura Park, is this nicely presented spacious family home, features with a single lockup garage (SLUG) plus driveway for extra parking, large fenced backyard, spacious open living and dining, and only a short stroll to the local parks and shops.

- As new condition, north-facing filled with ample natural light
- Contemporarily designed with an elegant dark colour scheme
- Floorboards throughout living & dining, split A/C unit in the living
- Sleek designer gas kitchen with entertainer's eat-in stone benchtops
- Ample storage, stainless steel appliance, ducted canopy rangehood
- Kingsized master plus two double-sized bedrooms all w built-in robes
- Ensuite & walk-in robes to the master, bathtub to the main bathroom