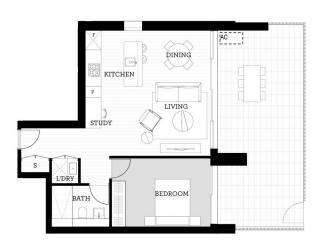

# morton.

Penrith 109/81A Lord Sheffield Circuit

Light and style in a deluxe courtyard apartment

A light filled retreat of style, space and quality, this ultra-modern courtyard apartment features contemporary living spaces, a generous outdoor area and a great in/outdoor layout for ease of entertaining. The home showcases a spacious 86sqm design that delivers easy low maintenance living with a stunning modern finish and a premium position in the master planned Thornton Estate.

- Convenient ground floor position with own level entrance
- Bright and airy open layout with crisp timber floorboards
- Huge 33sqm courtyard-sized terrace with a BBQ space
- King-sized bedroom with built-in storage and terrace access
- Separate built-in study area, designer bathroom and laundry
- Sleek contemporary kitchen with quality gas steel fittings
- Air-conditioning, a security car space plus storage cage
- Available fully furnished with existing brand-new furniture
- Within footsteps to community gardens and Ron Mulock Oval