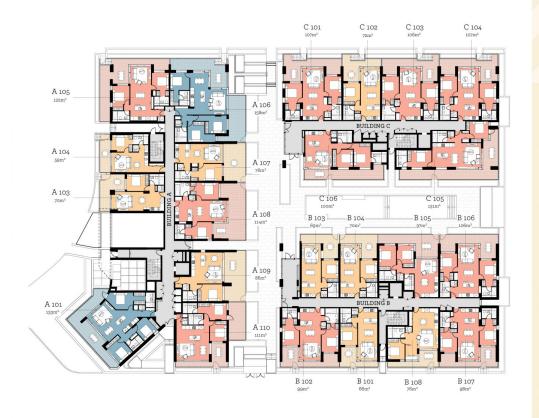

ases a spacious 86sqm design that delivers easy low maintenance living with a stunning modern finish and a premium position in the master planned Thornton Estate.

- Convenient ground floor position with own level entrance
- Bright and airy open layout with crisp timber floorboards
- Huge 33sqm courtyard-sized terrace with a BBQ space
- King-sized bedroom with built-in storage and terrace access
- Separate built-in study area, designer bathroom and laundry
- Sleek contemporary kitchen with quality gas steel fittings
- Air-conditioning, a security car space plus storage cage
- Available fully furnished with existing brand-new furniture
- Within footsteps to community gardens and Ron Mulock Oval

#### View

As advertised or by appointment

### **Agent**

#### **David Lipman**

0409 663 535



## Level 1



Level 8





Sales by LINK Home & Land Direct

thorntoncentral.com.au

ale, The vendor reserves the right to vary or amend the upliedly, to make or give any representation or warranty

29/07/2015

**THORNTON** 



## <u>Apartment</u>

## 1 BED- A 109





thorntoncentral.com.au

**THORNTON**