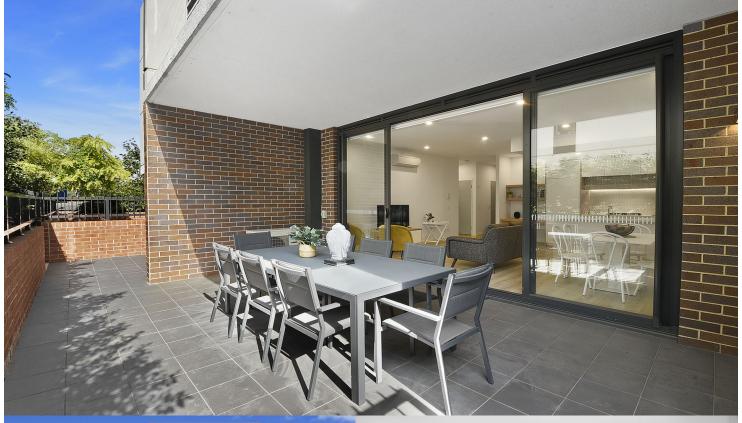

# morton.

Penrith 109/81A Lord Sheffield Circuit

Light and style in a deluxe courtyard apartment

A light filled retreat of style, space and quality, this ultra-modern courtyard apartment features contemporary living spaces, a generous outdoor area and a great in/outdoor layout for ease of entertaining. The home showcases a spacious 86sqm design that delivers easy low maintenance living with a stunning modern finish and a premium position in the master planned Thornton Estate.

- Convenient ground floor position with own level entrance
- Bright and airy open layout with crisp timber floorboards
- Huge 33sqm courtyard-sized terrace with a BBQ space
- King-sized bedroom with built-in storage and terrace access
- Separate built-in study area, designer bathroom and laundry
- Sleek contemporary kitchen with quality gas steel fittings
- Air-conditioning, a security car space plus storage cage
- Available fully furnished with existing brand-new furniture
- Within footsteps to community gardens and Ron Mulock Oval