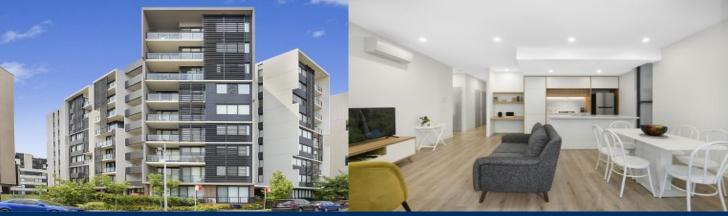

# morton.

Penrith 109/81A Lord Sheffield Circuit

Light and style in a deluxe courtyard apartment

A light filled retreat of style, space and quality, this ultra-modern courtyard apartment features contemporary living spaces, a generous outdoor area and a great in/outdoor layout for ease of entertaining. The home showcases a spacious 86sqm design that delivers easy low maintenance living with a stunning modern finish and a premium position in the master planned Thornton Estate.

- Convenient ground floor position with own level entrance
- Bright and airy open layout with crisp timber floorboards
- Huge 33sqm courtyard-sized terrace with a BBQ space
- King-sized bedroom with built-in storage and terrace access
- Separate built-in study area, designer bathroom and laundry
- Sleek contemporary kitchen with quality gas steel fittings
- Air-conditioning, a security car space plus storage cage
- Available fully furnished with existing brand-new furniture
- Within footsteps to community gardens and Ron Mulock Oval