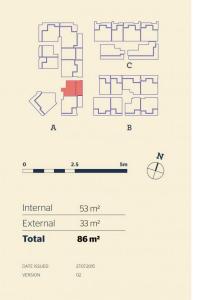

# morton.

Penrith 109/81A Lord Sheffield Circuit

Light and style in a deluxe courtyard apartment

A light filled retreat of style, space and quality, this ultra-modern courtyard apartment features contemporary living spaces, a generous outdoor area and a great in/outdoor layout for ease of entertaining. The home showcases a spacious 86sqm design that delivers easy low maintenance living with a stunning modern finish and a premium position in the master planned Thornton Estate.

- Convenient ground floor position with own level entrance
- Bright and airy open layout with crisp timber floorboards
- Huge 33sqm courtyard-sized terrace with a BBQ space
- King-sized bedroom with built-in storage and terrace access
- Separate built-in study area, designer bathroom and laundry
- Sleek contemporary kitchen with quality gas steel fittings
- Air-conditioning, a security car space plus storage cage
- Available fully furnished with existing brand-new furniture
- Within footsteps to community gardens and Ron Mulock Oval