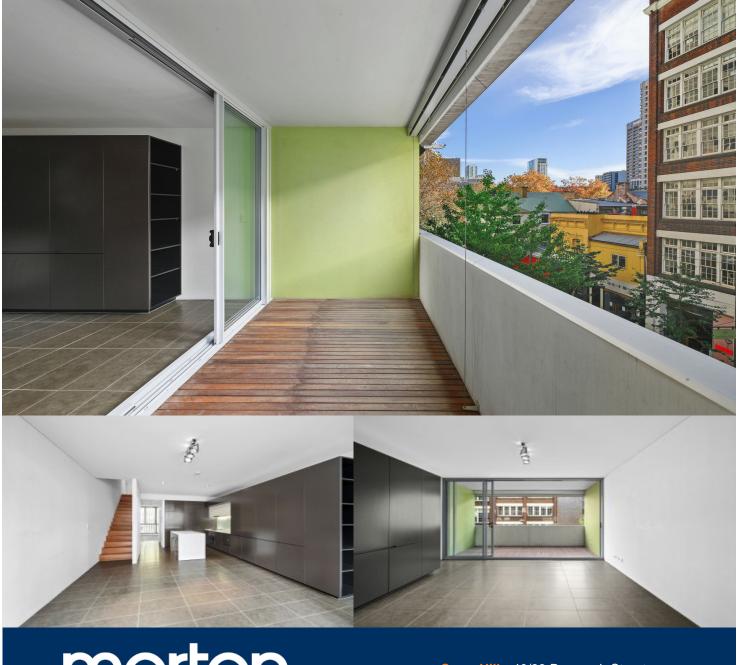

morton.

Surry Hills 40/33 Reservoir Street

An appealing blend of light and space with a sleek contemporary fit out, this stylish apartment provides the ultimate in inner-city living. The spacious one bedroom apartment is located in the "Silkwood" building and offers a functional floor plan, security and a very convenient location.

- Meticulous interiors and state-of-the-art finishes
- Stylish open plan CaesarStone kitchen, stainless steel appliances
- Large bedroom with built-in wardrobes
- Spacious entertainers' balcony
- Internal laundry, ample cupboard space
- Secure buildng, intercom system,
- Designed by Turner and Associates
- Sorry, no pets permitted