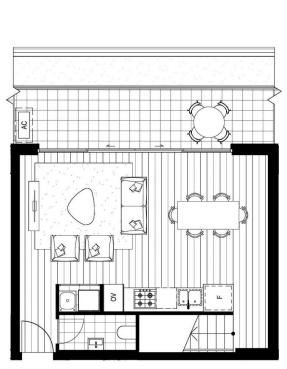

morton.com.au

79-83m<sup>2</sup> 13-17m<sup>2</sup> 92-100m<sup>2</sup>

Internal Area External Area

Total Area HABITAT 12.05, 12.06

HIDEAWAY 12.05, 12.06

HEARTH

12.05, 12.06, 12.07

AT LACHLAN'S LINE