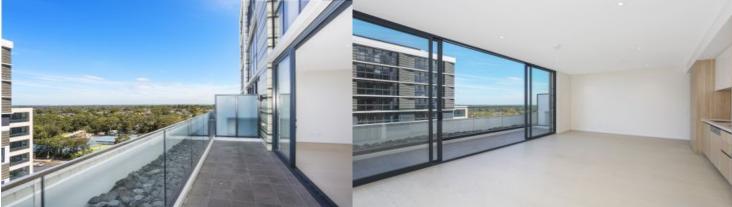

- Generous open plan lounge, timber floorboards throughout
- Large entertainer's balcony with magnificent views
- Split level design, powder room downstairs with the third
- Quality designer kitchen with Miele gas appliances
- Bedrooms with built-in robe, abundance of light and views
- Sleek bathroom has floor to ceiling tiles, mirrored vanity
- One car space and large storage cage, security access
- Video intercom, laundry with dryer, air-conditioning, NBN internet
- Lush landscaped gardens, pool, gym & BBQ, onsite building manager
- 1 stop to Chatswood, 1 stop to Macquarie Centre, 2 stops to