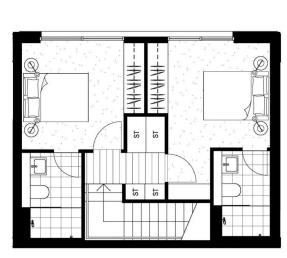

morton.com.au

79-83m<sup>2</sup> 13-17m<sup>2</sup> 92-100m<sup>2</sup>

Internal Area External Area

Total Area HABITAT 12.05, 12.06

HIDEAWAY 12.05, 12.06

HEARTH

12.05, 12.06, 12.07

AT LACHLAN'S LINE