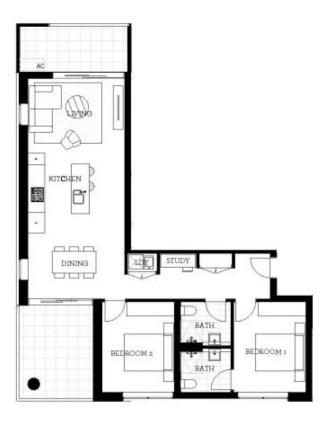

, offers convenient living in a master planned community only metres from all the amenities and transport you'd expect.

### Features Include:

- Carpeted open plan living/dining with reverse cycle air conditioning
- Filled with natural light from the floor to ceiling windows
- 2 x balconies, Large internal laundry with omega dryer
- Entertainers gas kitchen with Caesar-stone island bench top
- Soft close kitchen draws and cupboards, stainless steel appliances
- NBN ready, LED ceiling downlights, data/TV points in living and bedroom
- Mirrored cabinets in the bathroom with shower head rose
- Security building, basement parking, storage cage, intercom access
- No pets.

As advertised or by appointment

## **Agent**

## **Amy Torbarina**

0438 977 172

amy@morton.com.au

## morton.com.au





# **Apartment** B205 2 Bed



External 20 m<sup>2</sup> Total 100 m²

## THORNTON

## ThorntonCentral.com.au