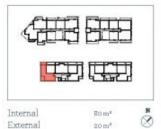

a master planned community only metres from all the amenities and transport you'd expect.

### Features Include:

- Carpeted open plan living/dining with reverse cycle air conditioning
- Filled with natural light from the floor to ceiling windows
- 2 x balconies, Large internal laundry with omega dryer
- Entertainers gas kitchen with Caesar-stone island bench top
- Soft close kitchen draws and cupboards, stainless steel appliances
- NBN ready, LED ceiling downlights, data/TV points in living and bedroom
- Mirrored cabinets in the bathroom with shower head rose
- Security building, basement parking, storage cage, intercom access
- No pets.

As advertised or by appointment

## **Agent**

## **Amy Torbarina**

0438 977 172

amy@morton.com.au

## morton.com.au





# **Apartment** B205 2 Bed



External 20 m<sup>2</sup> Total 100 m²

## THORNTON

## ThorntonCentral.com.au