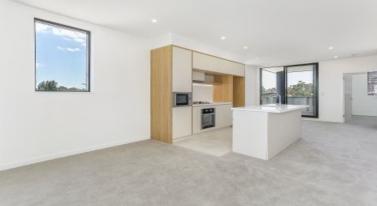

### Features Include:

- Carpeted open plan living/dining with reverse cycle air conditioning
- Filled with natural light from the floor to ceiling windows
- 2 x balconies, Large internal laundry with omega dryer
- Entertainers gas kitchen with Caesar-stone island bench top
- Soft close kitchen draws and cupboards, stainless steel appliances
- NBN ready, LED ceiling downlights, data/TV points in living and bedroom
- Mirrored cabinets in the bathroom with shower head rose
- Security building, basement parking, storage cage, intercom access
- No pets.