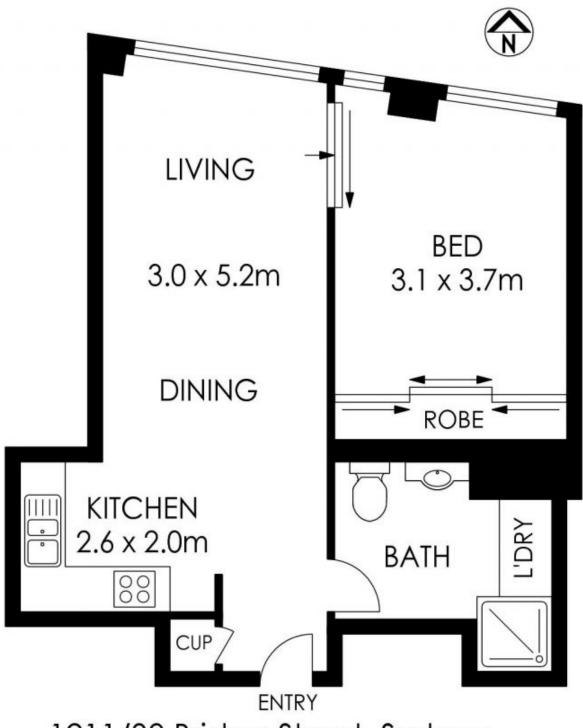

- Choose to lease furnished or unfurnished
- 12th floor position with a north aspect
- Open plan living and dining
- Kitchen with granite bench tops and SMEG appliances
- Bright and spacious master bedroom with mirrored built-ins
- Fully tiled bathroom and internal laundry
- Ducted air con throughout
- Intercom and secure lift access
- Concierge service