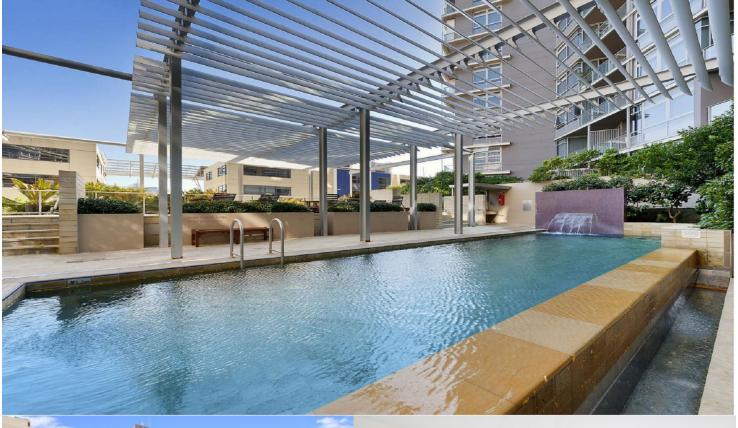

- Situated in a small boutique building

- Two large double bedrooms with large wardrobes
- Master with ensuite
- Open plan large lounge/dining/kitchen
- Designer kitchen, stainless steel appliances, ample storage
- Brand new tiles in the kitchen
- Luxurious second bathroom
- Internal laundry
- Reverse cycle air conditioning.
- Security access to building with intercom
- Walk to Darling Harbour, CBD & fine dining on the waterfront
- Excellent 24 hour building security
- Parking available at additional cost
- Permitted use of pool / gym facilities of 35 Shelly st