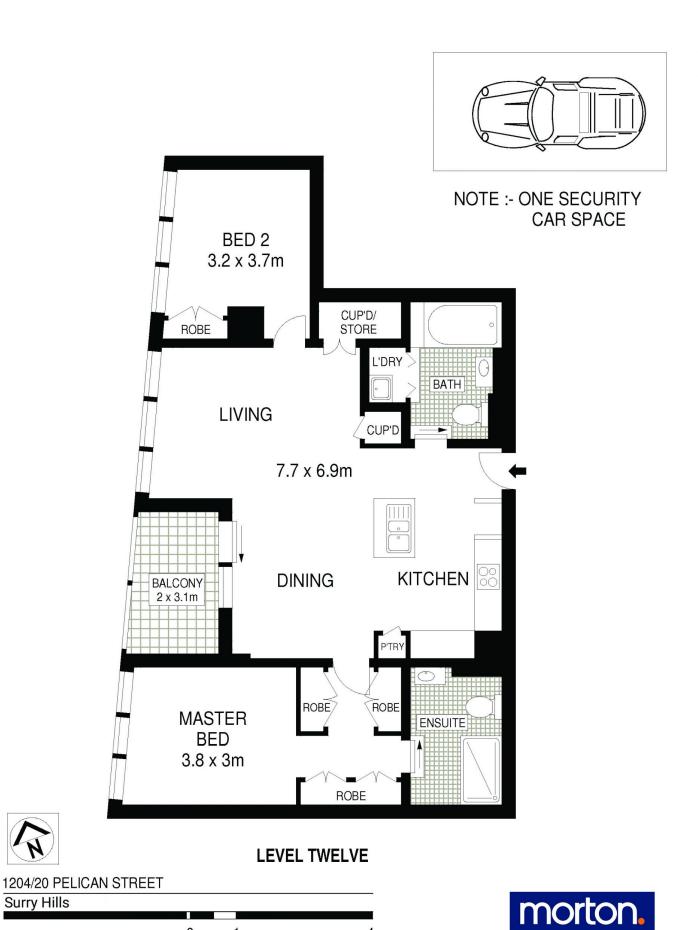

- Open entertaining, distinct lounge/dining spaces
- Inviting master bedroom has a walk-in robe and an ensuite
- Deluxe electric kitchen has CaesarStone island benchtops
- Well configured with ideal separate bedroom wings
- European internal laundry, reverse cycle air conditioning, concierge,
- Basement secure parking and storage cage
- Floor-to-ceiling windows, filled with sun and balcony
- Manicured gardens, heated outdoor pool and gym.

SCALE BAR in metres

0

1

Surry Hills