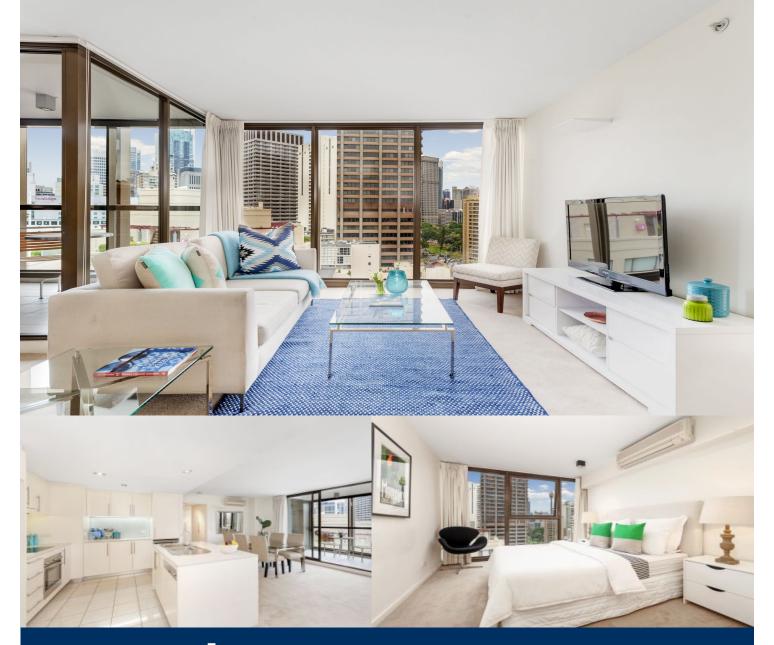

## **Morton RE**

rentals@morton.com.au

Located in the highly sought-after Monument building, this stunning unfurnished apartment is perfectly set in one of the inner city's premier communities. Ideally low maintenance with an intuitive floorplan and views to Hyde Park and the skyline, this is a home of undeniable appeal.

- Open entertaining, distinct lounge/dining spaces
- Inviting master bedroom has a walk-in robe and an ensuite
- Deluxe electric kitchen has CaesarStone island benchtops
- Well configured with ideal separate bedroom wings
- European internal laundry, reverse cycle air conditioning, concierge,
- Basement secure parking and storage cage
- Floor-to-ceiling windows, filled with sun and balcony
- Manicured gardens, heated outdoor pool and gym.