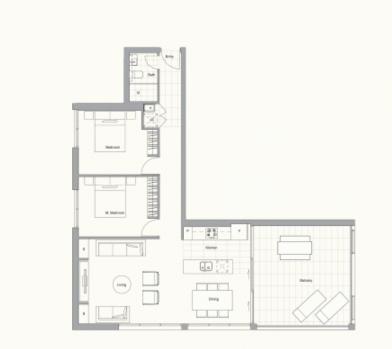

- Wool carpet in bedroom and tiles in dining and kitchen areas
- Generous balcony ideal for entertaining or taking in the view
- Kitchen features AEG appliances and stone bench tops

- Internal laundry includes Fisher & Paykel dryer and laundry tub