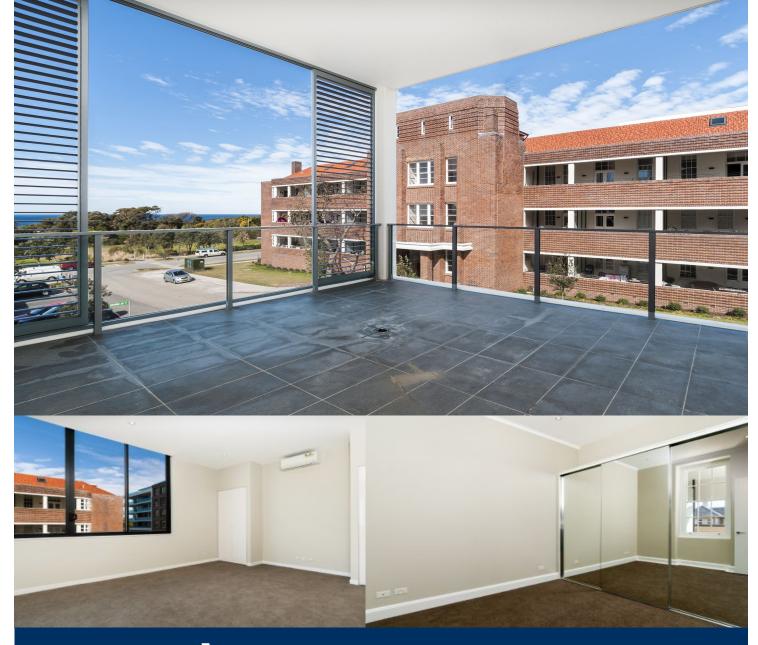

## morton.

Live in the transformed Prince Henry redevelopment at Little Bay, located opposite peaceful parklands and neighboring bushlands. Only a few minute's walk from Little Bay beach is Coastal Quarter, this distinctive building stylishly brings together the rich art-deco designs and classic elegance of the past with contemporary new spaces and stunning timeless finishes.

- Wool carpet in bedroom and tiles in dining and kitchen areas
- Generous balcony ideal for entertaining or taking in the view
- Kitchen features AEG appliances and stone bench tops

- Internal laundry includes Fisher & Paykel dryer and laundry tub

- Stainless Steel Electrolux fridge and washer dryer combo included

Little Bay 13/1 Flemming Street