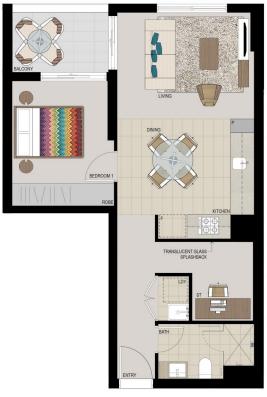

#### **APARTMENT 702** LOT 40 1 BED + STUDY

Internal 53sqm External 4sqm Total 57sqm

Disclaimer: This floor plan has been prepared for marketing purposes only. All descriptions, dimensions, depictions and other details in this floor plan may not be to scale and may vary from the property as built. Your attention is drawn to the special conditions of the contract for sale of land. No third party has any authority to make only ear only reparementation or warranty in redoin to the property unless the representation or warranty is confirmed by Pyperts. No.4 Py Limited and included in the contract for sale of land. [Rev L\_12.11.15]