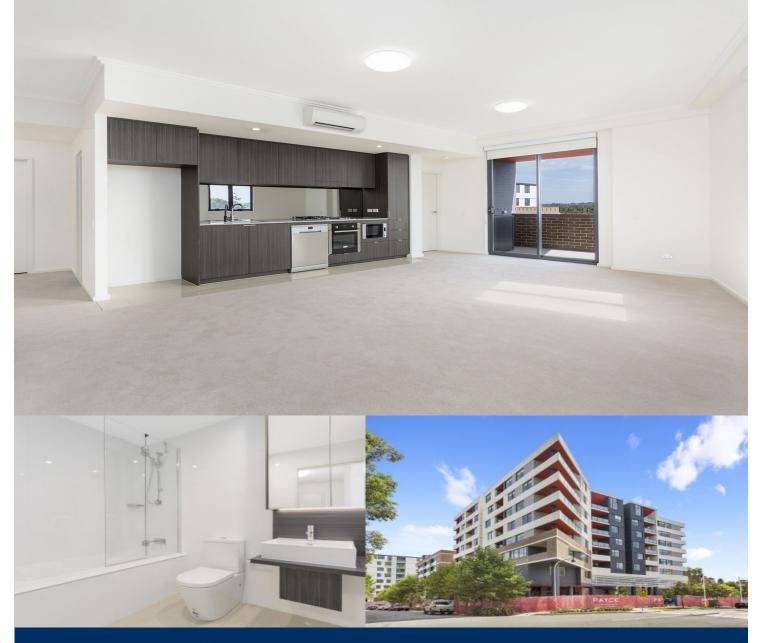

# morton.

Located on level 7 in "Trinity", the latest stage of Washington Park, this fantastic apartment offers a brand new lifestyle in a beautiful, quiet and master planned community. With easy access to the M5 and only 20kms to the CBD.

#### APARTMENT FEATURES

- Reverse cycle air conditioning
- Stainless steel kitchen appliances
- Stone bench tops, mirror splash backs
- Wool carpets, efficient LED down lights
- Data/TV points in living and main bedroom
- Recessed mirrored cabinets in bathroom
- Separate study area & internal laundry
- Large open plan living/dining, opens onto balcony
- Double bedroom including built-in wardrobe
- Secure car space in building, lift with intercom