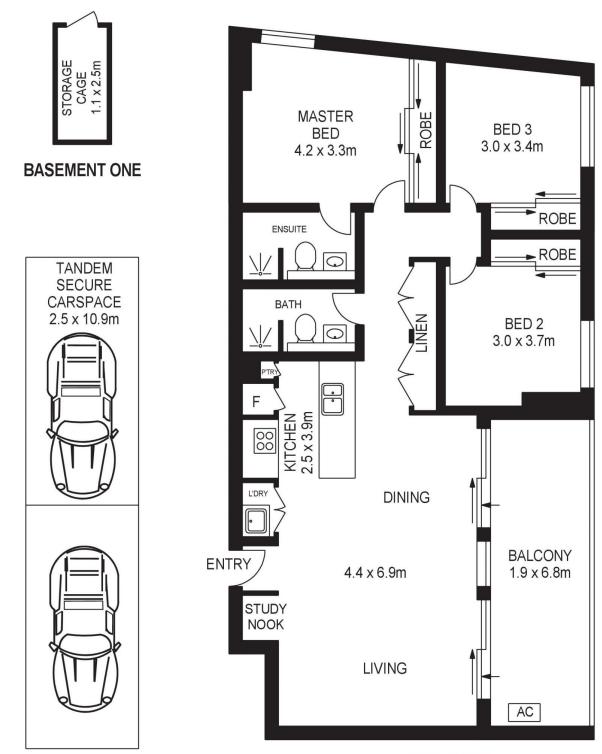

- Full of light and energy with a flowing open plan design
- An easy interaction with a terrace overlooking the water
- Three good-sized bedrooms plus a separate study nook
- Quality stone kitchen with gas fittings and island bench
- Designer ensuite, main bathroom plus an internal laundry

## 406/72 RIVER ROAD, ERMINGTON

Please note these measurements are approximate only. The plans are intended as a rough guide for illustrative purposes. It is not warranted or guaranteed to be correct nor is it a part of the sale or rental contract.