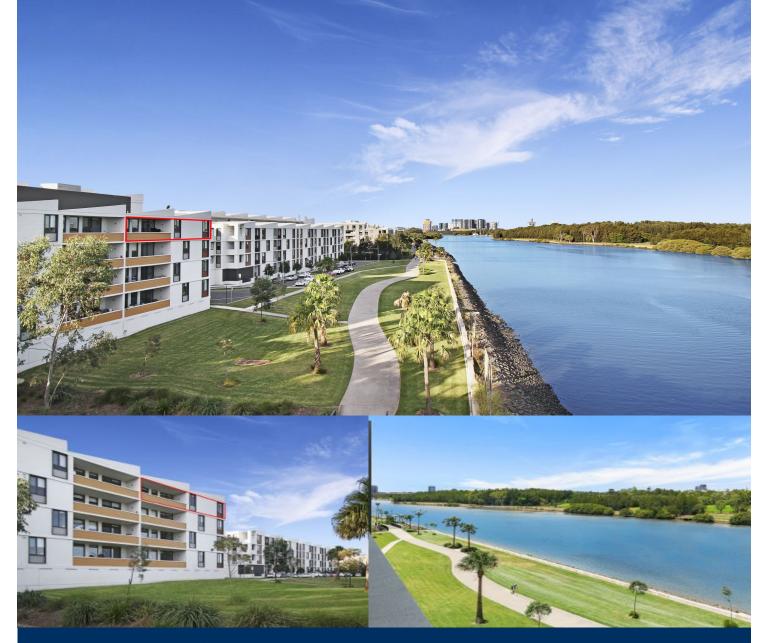

Please contact the listing agent for more information.

Set against a sparkling backdrop of the Parramatta River, this smart and spacious top floor residence offers the ultimate in apartment living. A superb lifestyle home, it flows over an easycare single level and features generous in/outdoor living areas with quality finishes and a great sense of space, peace and privacy.

- Full of light and energy with a flowing open plan design
- An easy interaction with a terrace overlooking the water
- Three good-sized bedrooms plus a separate study nook
- Quality stone kitchen with gas fittings and island bench
- Designer ensuite, main bathroom plus an internal laundry