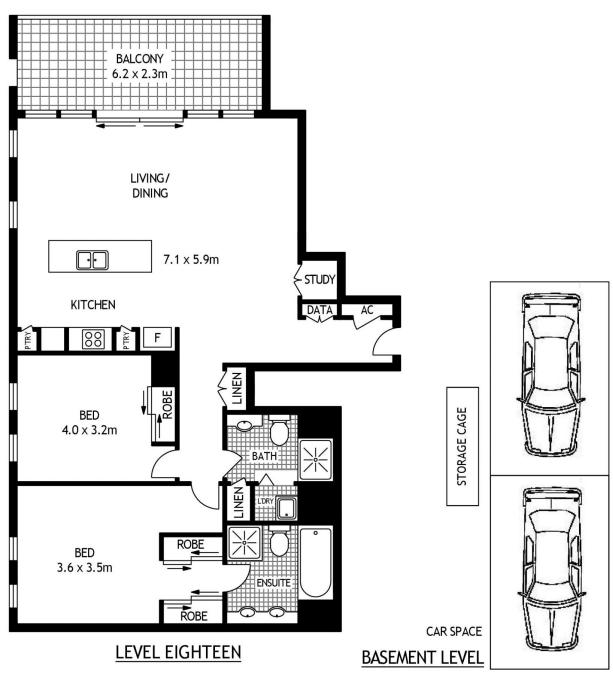

- Designed to take full advantage of the sunlight and views
- A light filled open plan layout that flows to the outdoors
- Entertainment terrace and BBQ area with sparkling vistas
- Two bedrooms include a master with ensuite and walk-in
- Sleek gourmet kitchen with island bench and gas fittings - Separate study nook, internal laundry and great storage
- Indoor & outdoor pools, gym, tennis and steam room
- Ducted air conditioning, intercom entry and two car spaces