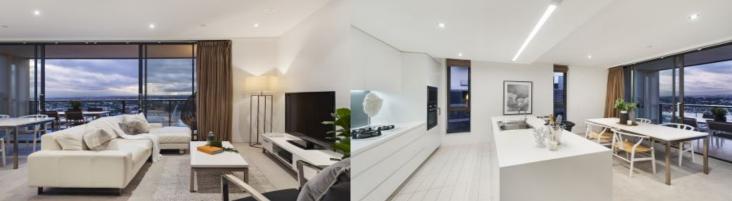

## morton.

Pyrmont 18F/4 Distillery Drive

An elevated position in the highly regarded Sugardock complex gives this stylish apartment a stunning outlook over the harbour. Light filled throughout and capturing sweeping northerly views over the water to the Balmain Peninsula and beyond, it offers a smart and modern living space with generous proportions, many high quality finishes and a terrific location within a stroll to the harbourfront, cafes and light rail transport.

- Designed to take full advantage of the sunlight and views
- A light filled open plan layout that flows to the outdoors
- Entertainment terrace and BBQ area with sparkling vistas
- Two bedrooms include a master with ensuite and walk-in
- Sleek gourmet kitchen with island bench and gas fittings - Separate study nook, internal laundry and great storage
- Indoor & outdoor pools, gym, tennis and steam room
- Ducted air conditioning, intercom entry and two car spaces