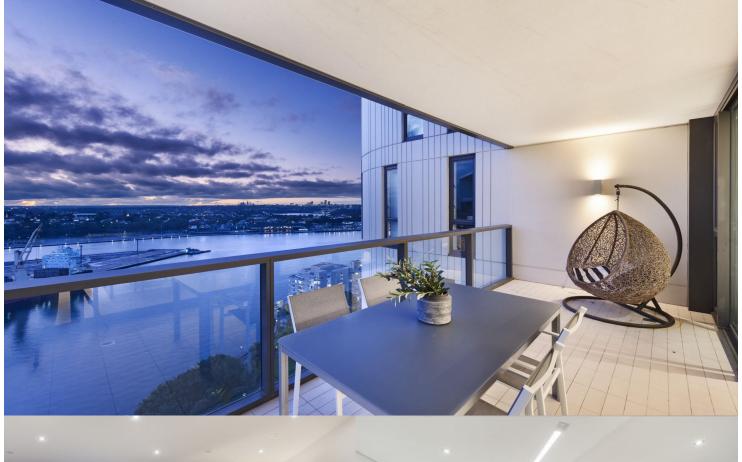

## morton.

Pyrmont 18F/4 Distillery Drive

An elevated position in the highly regarded Sugardock complex gives this stylish apartment a stunning outlook over the harbour. Light filled throughout and capturing sweeping northerly views over the water to the Balmain Peninsula and beyond, it offers a smart and modern living space with generous proportions, many high quality finishes and a terrific location within a stroll to the harbourfront, cafes and light rail transport.

- Designed to take full advantage of the sunlight and views
- A light filled open plan layout that flows to the outdoors
- Entertainment terrace and BBQ area with sparkling vistas
- Two bedrooms include a master with ensuite and walk-in
- Sleek gourmet kitchen with island bench and gas fittings - Separate study nook, internal laundry and great storage
- Indoor & outdoor pools, gym, tennis and steam room
- Ducted air conditioning, intercom entry and two car spaces