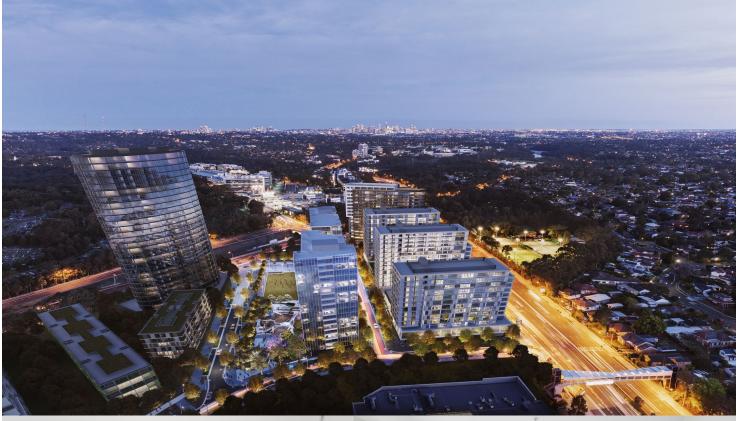

## morton.

Macquarie Park 11/19-23 Halifax Street

Great opportunity to lease one of the brand new one-bedroom apartments located on level 10 in Hideaway building, NBH at Lachlan's Line. This iconic development perfectly positioned above a bustling town square at the heart of the new Lachlan's Line master plan.

- Generous open plan design with timber floorboards throughout
- Quality designer kitchen with SMEG gas appliances
- Bathroom has floor to ceiling tiles, mirrored vanity cabinet
- Spacious bedroom with built-in robe, abundance of natural light
- Internal laundry with dryer, cupboard with ample storage
- Video intercom, air-conditioning, NBN internet, storage cage
- Lush landscaped gardens, BBQ & pool, onsite building manager
- 1 stop to Chatswood, 1 stop to Macquarie Center, 2 stops to University