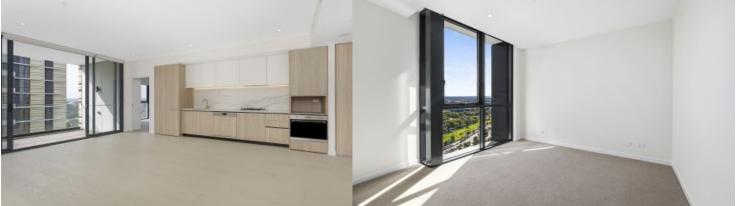

- Generous open plan design with timber floorboards throughout
- Quality designer kitchen with SMEG gas appliances
- Bathroom has floor to ceiling tiles, mirrored vanity cabinet
- Spacious bedroom with built-in robe, abundance of natural light
- Internal laundry with dryer, cupboard with ample storage
- Video intercom, air-conditioning, NBN internet, storage cage
- Lush landscaped gardens, BBQ & pool, onsite building manager
- 1 stop to Chatswood, 1 stop to Macquarie Center, 2 stops to University

## Sandy Shen

0410 593 246

1B.04\_C Internal Area External Area Total Area

50-52m<sup>2</sup> 7-9m<sup>2</sup> 57-61m<sup>2</sup>

HIDEAWAY

3.12, 5.12, 6.12, 7.12, 8.12, 9.12, 10.11, 11.13 HEARTH

3.12, 5.12, 6.12, 7.12, 8.12, 9.12, 10.11, 11.13