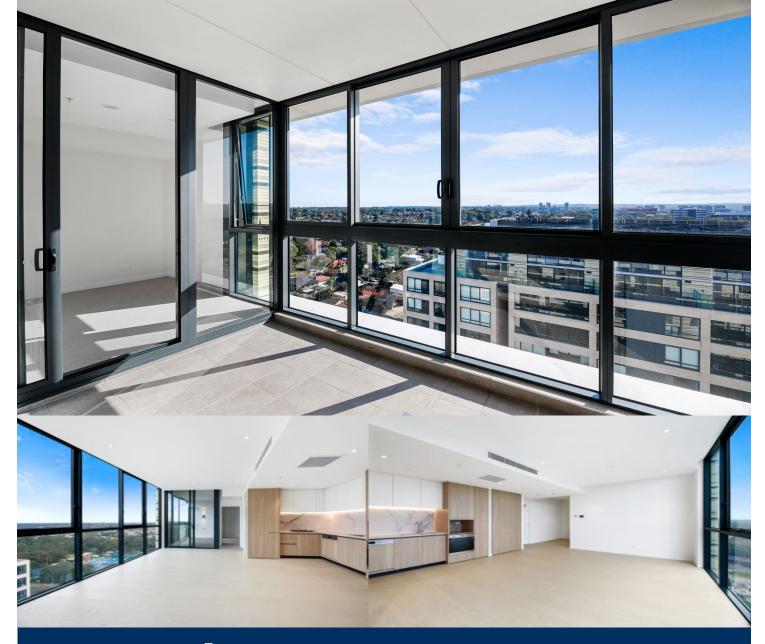

#### LEASED

Great opportunity to lease one of the luxury 1-bedroom apartments located on top level in Hideaway Building, NBH at Lachlan's Line. This iconic development perfectly positioned above a bustling town square at the heart of the new Lachlan's Line master plan.

- Generous open plan design with fresh modern decor
- Good sized study area with window glass as extra home office
- Quality designer kitchen with SMEG gas appliances
- Bathroom has floor to ceiling tiles, mirrored vanity cabinet
- Spacious bedroom with built-in robe, abundance of natural light
- Large enclosed balcony with views from high level
- Video intercom, laundry with dryer, air-conditioning, NBN internet
- Lush landscaped gardens, pool, gym & BBQ, onsite building manager