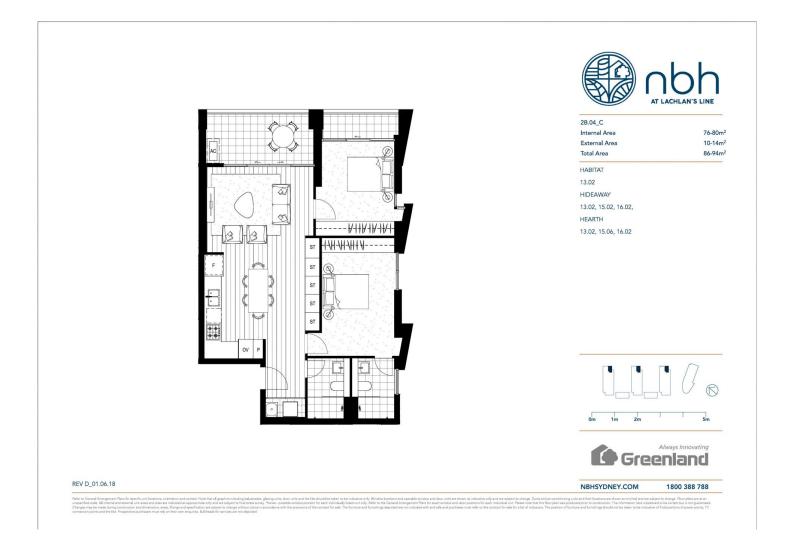

- Generous open plan lounge, plenty of storage space
- Quality designer kitchen with Miele gas appliances

- Oversized bedrooms with built-in robe, abundance of natural light

- Large entertainer's balconies with interrupted views

- Sleek bathroom has floor to ceiling tiles, mirrored vanity cabinets

- One car space and storage cage, security access
- Video intercom, laundry with dryer, air-conditioning, NBN internet
- Lush landscaped gardens, pool, gym & BBQ, onsite building manager-
- Pets considered upon application