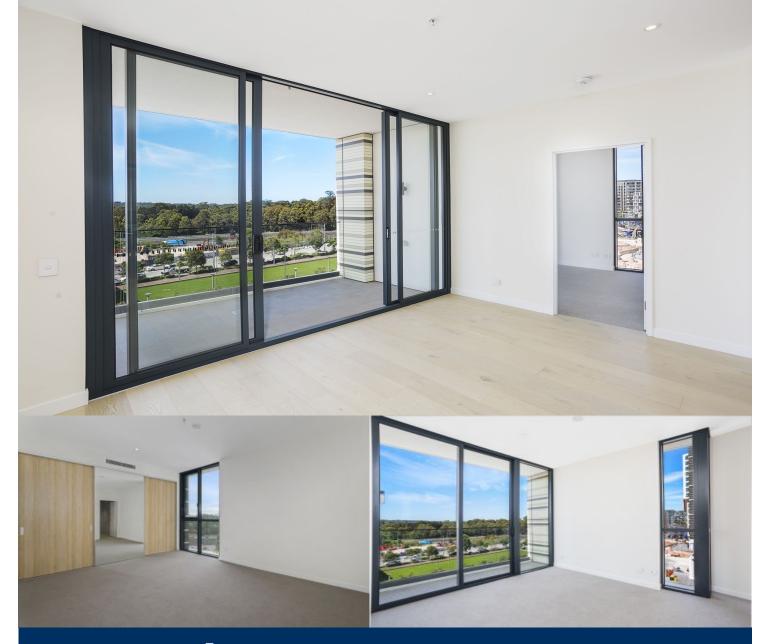

- Generous open plan lounge, plenty of storage space
- Quality designer kitchen with Miele gas appliances

- Oversized bedrooms with built-in robe, abundance of natural light

- Large entertainer's balconies with interrupted views

- Sleek bathroom has floor to ceiling tiles, mirrored vanity cabinets

- One car space and storage cage, security access
- Video intercom, laundry with dryer, air-conditioning, NBN internet
- Lush landscaped gardens, pool, gym & BBQ, onsite building manager-
- Pets considered upon application