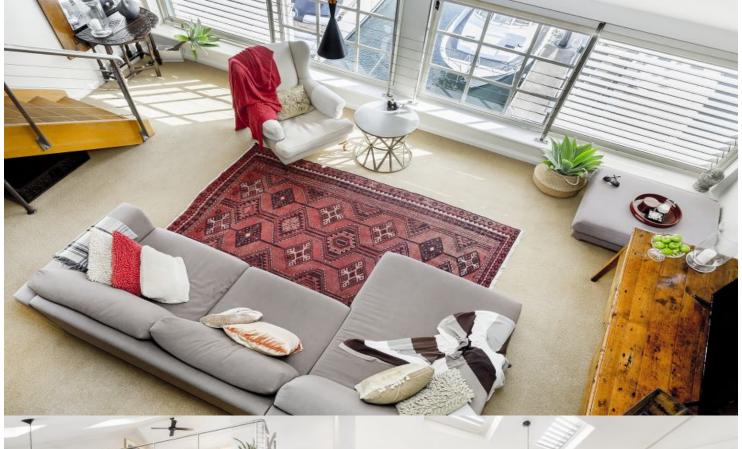

## morton.

Woolloomooloo 514/6 Cowper Wharf Roadway

Floating on the fringe of the city, the Woolloomooloo Finger Wharf proudly emanates its own special community lifestyle. Surrounded by water and gardens in the world's longest timbered-piled wharf, this loft-style oversized one bedroom apartment with one and half bathrooms and secure parking offers endless scope. Savor the charm of this landmark building or modernise to suit your own personal taste. Spacious, bright and sunny enjoying enviable views spanning the architectural city skyline from the spires of St Mary's Cathedral to the arch of the iconic Harbour Bridge.

- Open plan living with entertainer's kitchen
- Master bedroom with walk-in robe and en-suite
- Soaring ceilings, reverse a/c, internal laundry
- 24 hr security, video intercom access
- Optional gym and pool membership