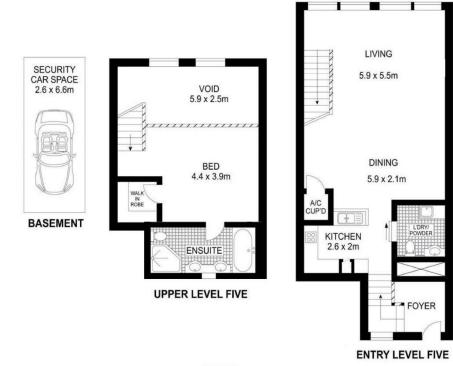

## **Noel Jenkins**

0410 593 694

noel@morton.com.au

PLANS SHOWN ONLY INDICATIVE OF LAYOUT. DIMENSIONS ARE APPROXIMATE.

2)

INT: 93sqm

Disclaimer: Plans shown are for presentation purposes and are not part of any legal document or title and are subject to errors, omissions inaccuracies and should not be used as sole reference. All measurements are approximate. Interested parties should make their own enquires using other sources supplied.