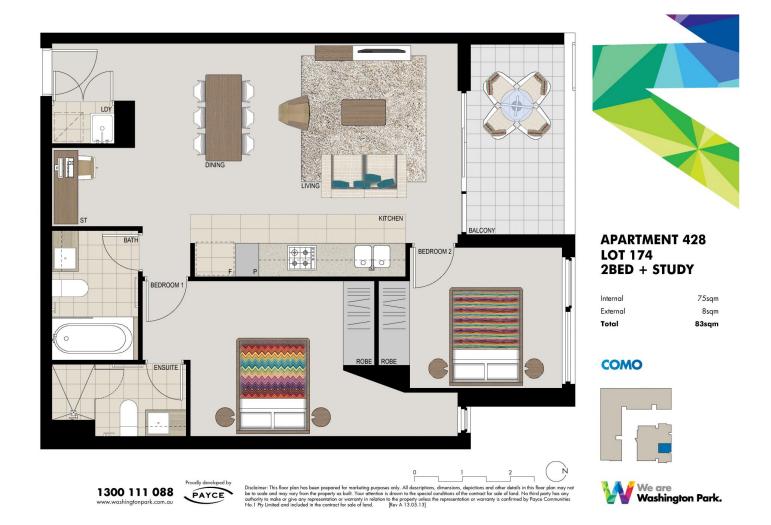

# morton.

Located in the new urban hub of Washington Park, Como offers lifestyle apartment living within the masterplanned community. With easy access to the M5 and only 20kms to the CBD. This apartment is 7 months old. It remains as new condition.

### APARTMENT FEATURES

- Reverse cycle air conditioning
- Stainless steel kitchen appliances
- Stone bench tops, mirror splash backs
- LED under cupboard lighting
- Wool carpets, efficient LED down lights
- Data/TV points in living and main bedroom
- Recessed mirrored cabinets in bathroom
- Security building, video intercom