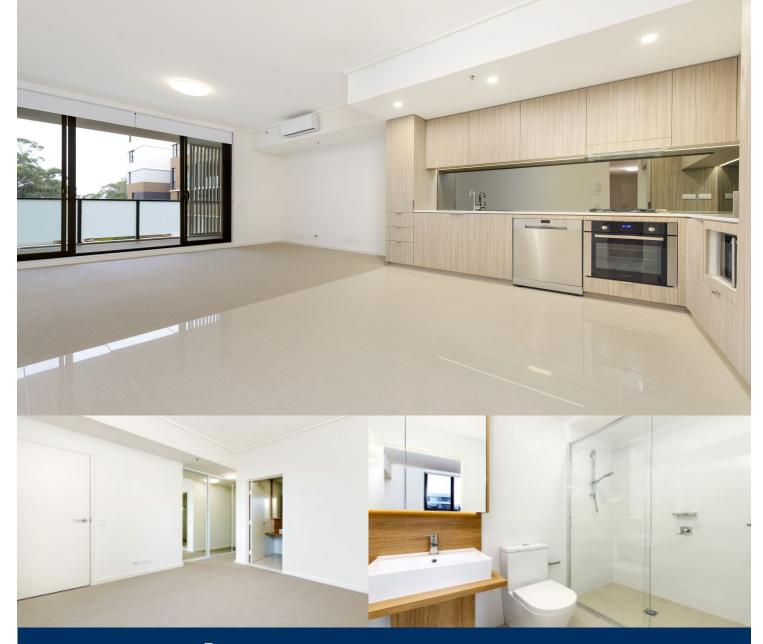

# morton.

Located in the new urban hub of Washington Park, Como offers lifestyle apartment living within the masterplanned community. With easy access to the M5 and only 20kms to the CBD. This apartment is 7 months old. It remains as new condition.

### APARTMENT FEATURES

- Reverse cycle air conditioning
- Stainless steel kitchen appliances
- Stone bench tops, mirror splash backs
- LED under cupboard lighting
- Wool carpets, efficient LED down lights
- Data/TV points in living and main bedroom
- Recessed mirrored cabinets in bathroom
- Security building, video intercom