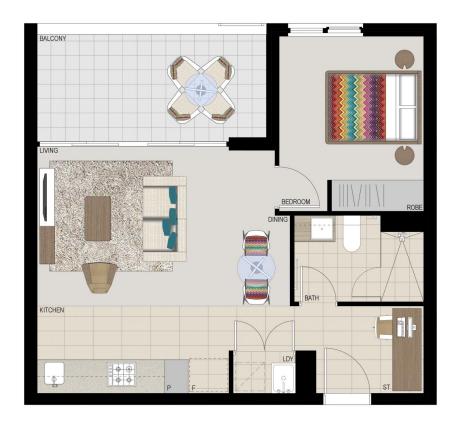

#### APARTMENT 625 LOT 197 1BED

Internal External **Total**  47sqm 10sqm **57sqm** 

### сомо

Disclaimer: This floor plan has been prepared for marketing purposes only. All descriptions, dimensions, depictions and ofher details in his floor plan may must be to scale and may vary from the property as built. Your attention is drawn to the special conditions of the contract for sole of land. No hist party has any anthority to make or give any representation or verramity in reduction to the property unless the representation or verramity is confirmed by Preve Communities No. 1 Py limited and included in the contract for sole of land. (Brow A 10.05.13)