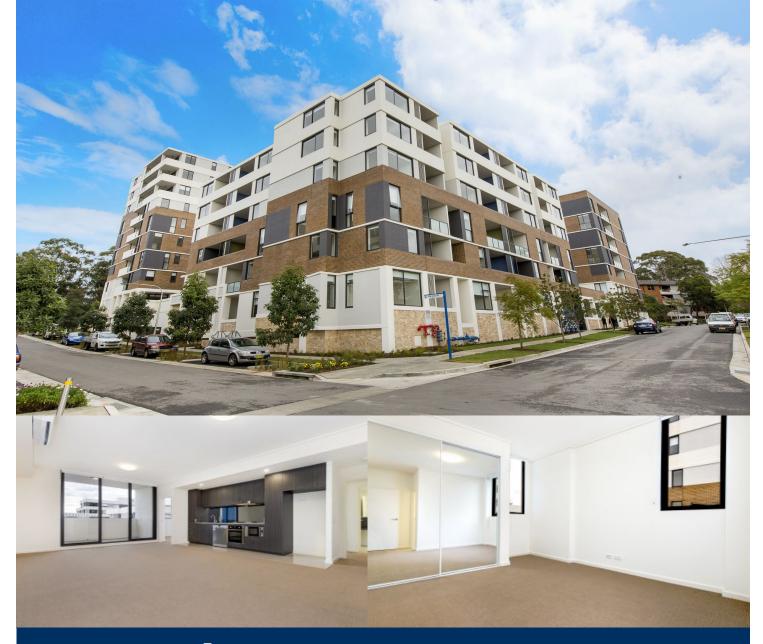

# morton.

Located in the new urban hub of Washington Park, Como offers lifestyle apartment living within the masterplanned community. With easy access to the M5 and only 20kms to the CBD.

#### APARTMENT FEATURES

- Reverse cycle air conditioning
- Stainless steel kitchen appliances
- Stone bench tops, mirror splash backs
- LED under cupboard lighting
- Wool carpets, efficient LED down lights
- Data/TV points in living and main bedroom
- Recessed mirrored cabinets in bathroom
- Security building, security intercom