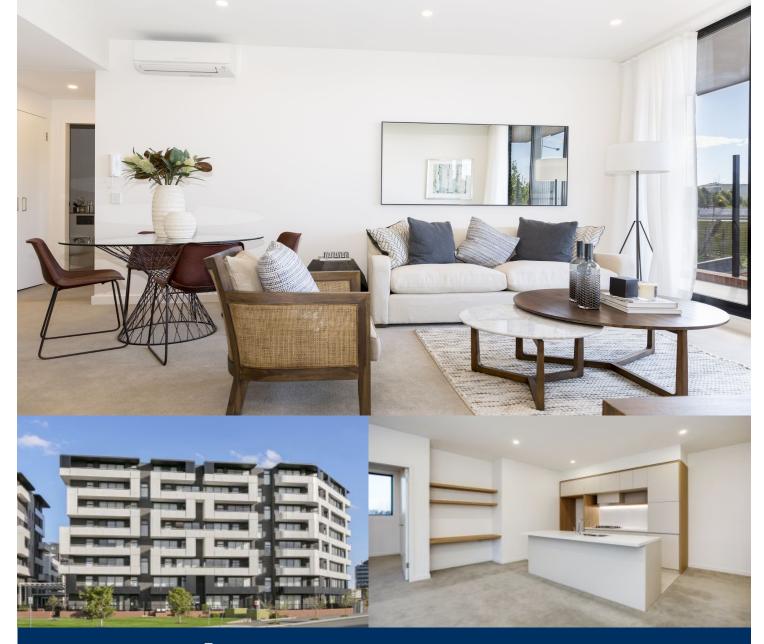

# morton.

Boasting one of the best settings in a highly sought-after complex and master-planned Thornton Estate, this large light-filled apartment enjoys a perfect due north aspect with open views. With large living area, king-sized main bedroom, ensuite and a massive 22m2 wrap-around balcony this is an ideal opportunity to have convenience, lifestyle and quality living all at once.

- Lift access to your floor
- Security complex for peace of mind

- Stylish kitchen with stone benchtops and European appliances

- Large internal laundry with dryer
- King-sized master bedroom with large ensuite
- Secure basement parking and storage cage
- Pet friendly body corp

- At your doorstep is a wonderful community park which includes playground areas and BBQ facilities that the whole family can enjoy.

- Walk to Westfield, Penrith train station, minutes to the