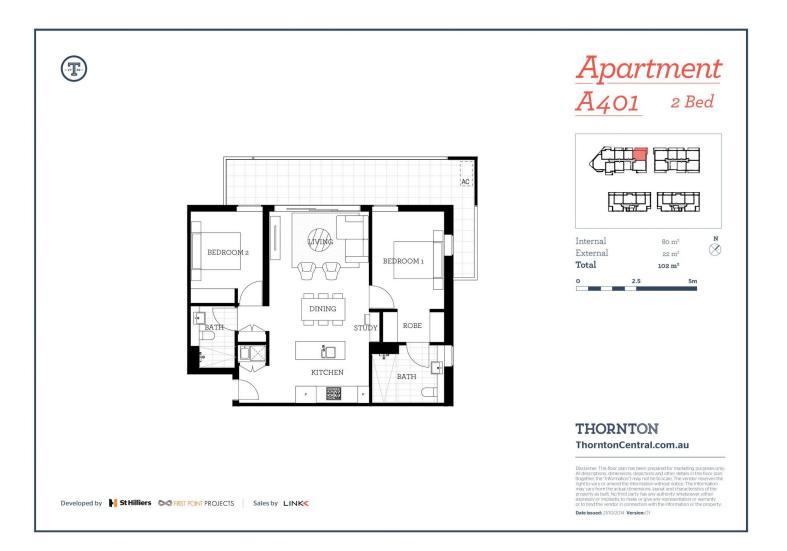

# morton.

Boasting one of the best settings in a highly sought-after complex and master-planned Thornton Estate, this large light-filled apartment enjoys a perfect due north aspect with open views. With large living area, king-sized main bedroom, ensuite and a massive 22m2 wrap-around balcony this is an ideal opportunity to have convenience, lifestyle and quality living all at once.

- Lift access to your floor
- Security complex for peace of mind

- Stylish kitchen with stone benchtops and European appliances

- Large internal laundry with dryer
- King-sized master bedroom with large ensuite
- Secure basement parking and storage cage
- Pet friendly body corp