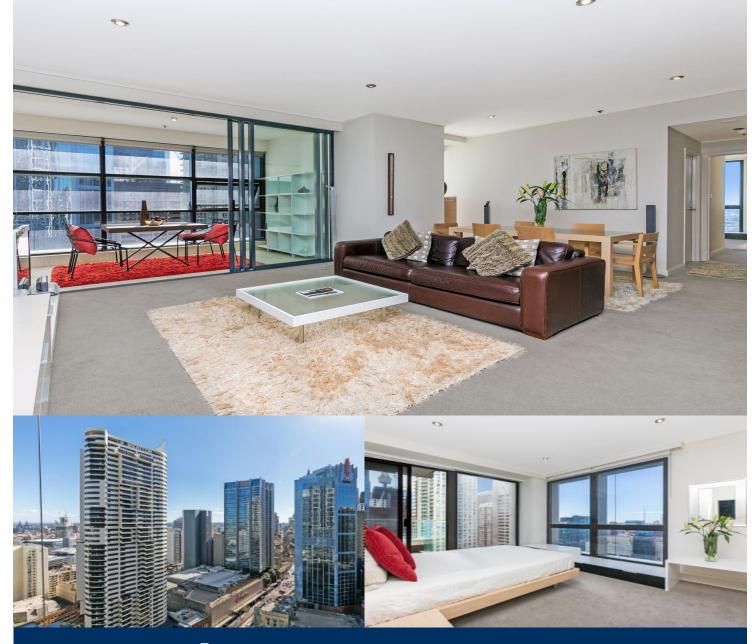

## morton.

This luxurious apartment will suit an executive tenant looking for a stylish residence with a home office, in the heart of the city. With a north aspect and amazing views to Anzac Bridge, Town Hall, QVB, Centre Point Tower, Hyde Park and the city skyline

- Perfectly positioned for a short stroll to shops, cafes and restaurants

- Bedrooms with carpet, built-ins, blinds and double glazed windows

- Master with walk in robes, ensuite with spa and separate shower
- Private balcony off the main bedroom to the north
- Wintergarden/Sunroom
- Combined lounge/dining with study area
- Telephone intercom and ducted air conditioning
- Internal laundry with storage, dryer and washing machine
- Fully furnished with designer Italian furniture
- CaesarStone benchtops with Miele stainless steel appliances