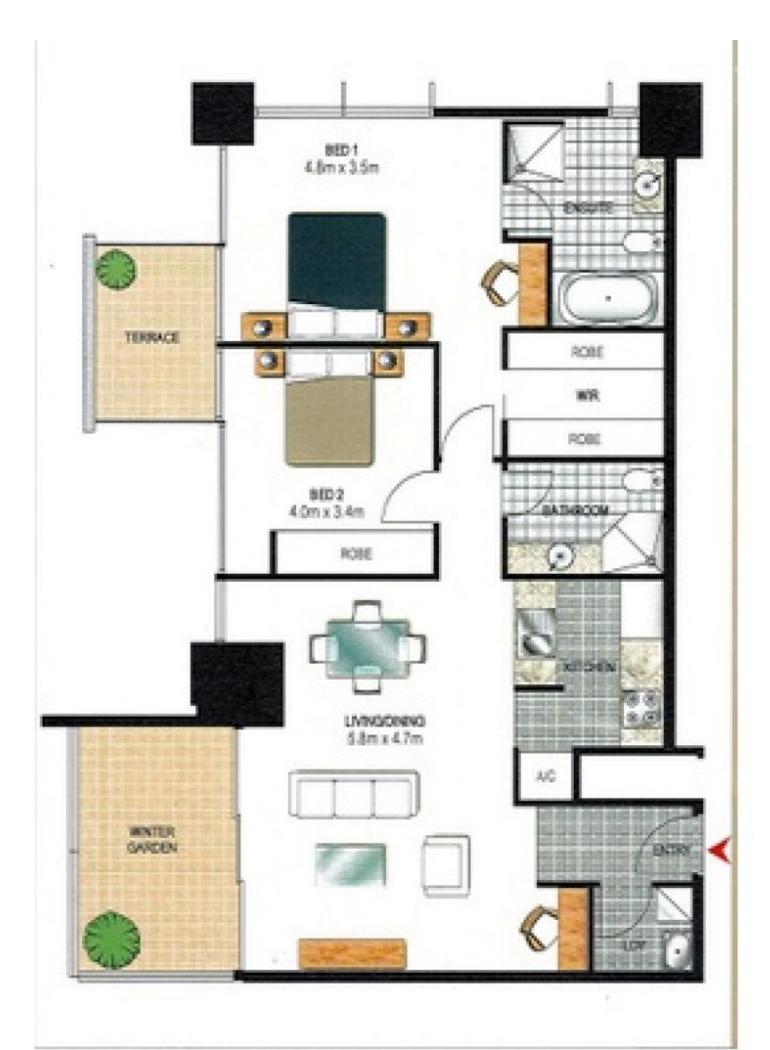

- Perfectly positioned for a short stroll to shops, cafes and restaurants

- Bedrooms with carpet, built-ins, blinds and double glazed windows

- Master with walk in robes, ensuite with spa and separate shower
- Private balcony off the main bedroom to the north
- Wintergarden/Sunroom
- Combined lounge/dining with study area
- Telephone intercom and ducted air conditioning
- Internal laundry with storage, dryer and washing machine
- Fully furnished with designer Italian furniture
- CaesarStone benchtops with Miele stainless steel appliances