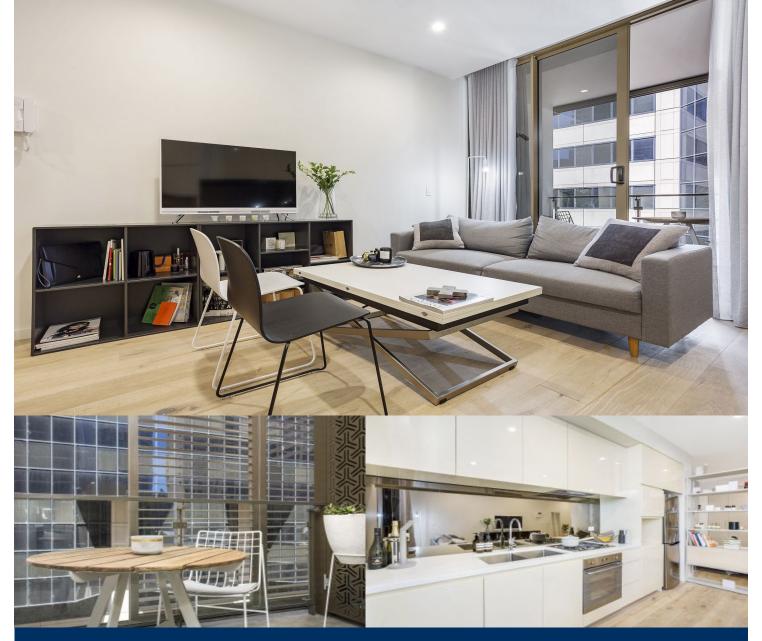

## morton.

The Castlereagh is designed by globally renowned architects and located in the beating heart of Sydney's CBD corner of Bathurst Street and Castlereagh Street.

- Premium finishes including large modern kitchen with European appliances, gas cooktop, ultra modern fully tiled bathroom

- Timber hardwood floors
- East facing balcony
- Built in wardrobes and Internal laundry.
- Security lift access
- Open plan living area
- Large balcony
- Ducted air-conditioning and internal laundry
- Undeground storage cage in the building