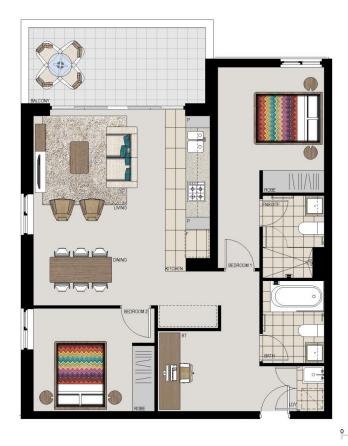

## **APARTMENT 510** LOT 77 2BED + STUDY

Internal  $77 m^2$ External  $11 \, \text{m}^2$ Total  $88m^2$ 

## **FAIRMOUNT**

1300 111 088 Proudly developed by Www.washingtonpark.com.au

Disclaimer: This floor plan has been prepared for marketing purposes only, All descriptions, dimensions, depictions and other details in this floor plan may not be to scale and may vary from the property as built. Your attention is drawn to the special conditions of the contract for sale of land. No third party has any authority to make or give any representation or warranty in relation to the property unless the representation or warranty is relation to the property unless the representation or warranty is confirmed by Payce Communities No.2 Pty Limited and included in the contract for sale of land. [Rav A 24.07.13]