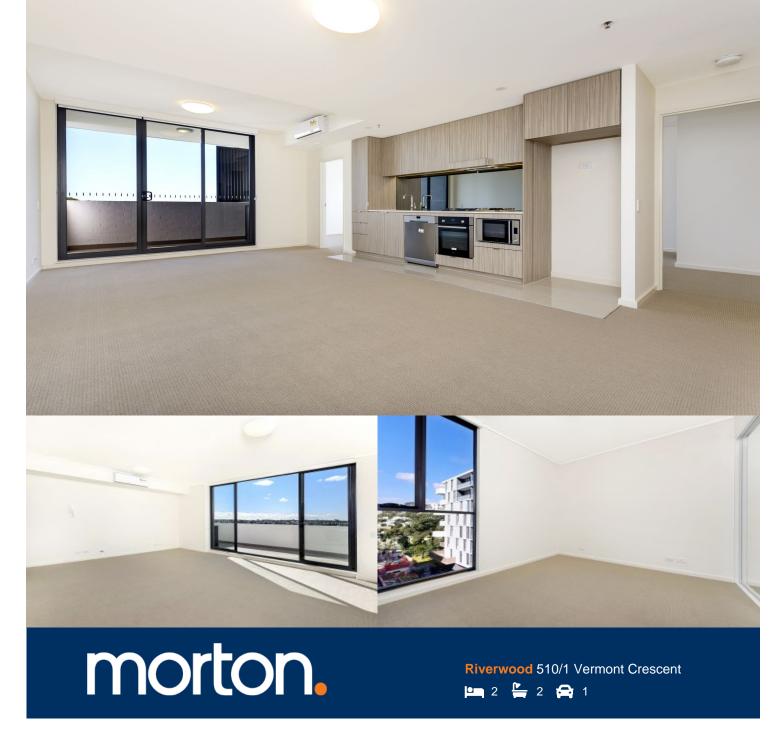

Located in the new urban hub of Washington Park, Fairmount offers lifestyle apartment living within the masterplanned community. With easy access to the M5 and only 20kms to the CBD.

- Near new carpet in living areas
- Reverse cycle air conditioning
- Stainless steel kitchen appliances
- Stone bench tops, mirror splash backs
- LED under cupboard lighting
- Data/TV points in living and main bedroom
- Recessed mirrored cabinets in bathroom
- Security building, security intercom