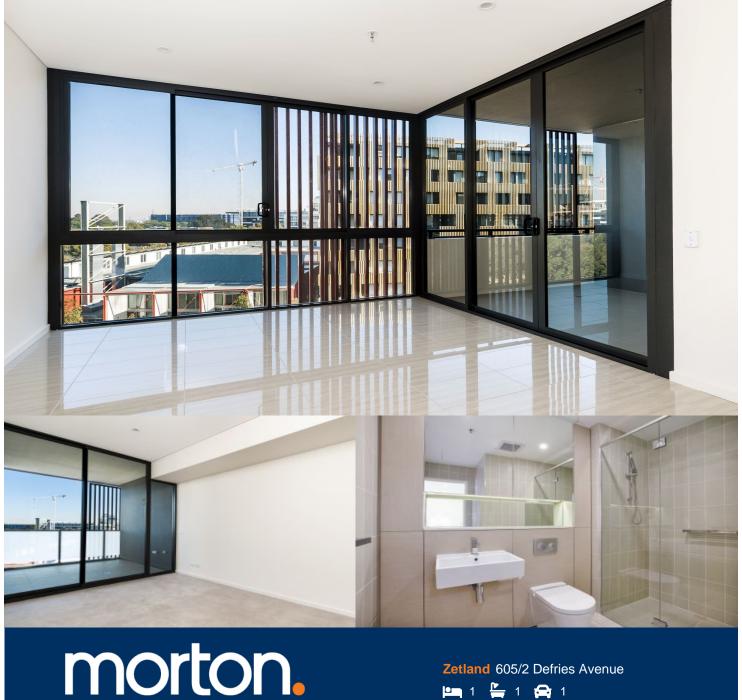

Located in the hub of Victoria Park, East Village offers resort-style apartment living with the largest private Sky Park in Sydney and instant access to a lively marketplace below and just 3kms to the CBD.

- New carpet to be installed
- Unit is being freshly painted
- Reverse cycle air conditioning
- Stainless steel Smeg appliances
- Soft close kitchen draws and cupboards
- Stone bench tops, mirror splash back
- LED under cupboard lighting
- Wool carpets, efficient LED down lights
- Gas bayonet to balcony for your BBQ
- Data/TV points in living and main bedroom
- Recessed mirrored cabinets in bathroom
- Security building, video intercom