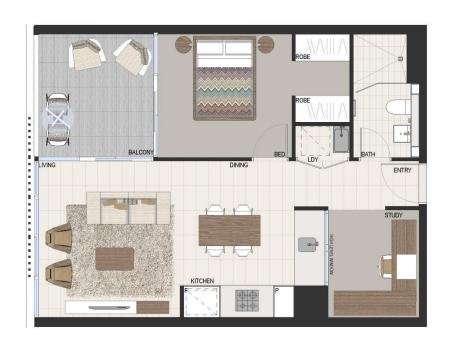

## Sarah Fowell

0437 492 129

sarah@morton.com.au

East Village

VETOBLATABLE

Internal 53sqm
External 8sqm
Total 61sqm

Location Key

Proudly developed by