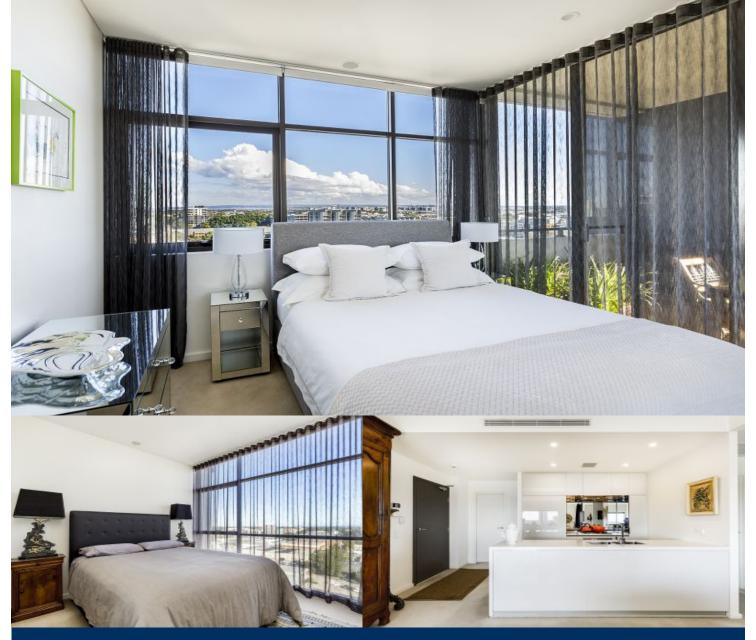

## **Morton Real Estate**

1300 858 221

This sophisticated two-bedroom apartment is located on the 13th floor of the Platinum Complex in the heart of Victoria Park with a bright and spacious living area, you can take in the sweeping city views from your covered balcony. Enjoy year-round comfort with ducted air-conditioning throughout and make the most of the pool, sauna and gym access in your secure building, complete with on-site manager.

You'll fall in love with these incredible features:

- ? Designer finishes and appliances
- ? Stunning bedrooms with spectacular views
- ? Secure car space with additional large storage cage and visitor parking
- ? Pet friendly building with local park directly opposite
- ? Spacious Living Area & Kitchen