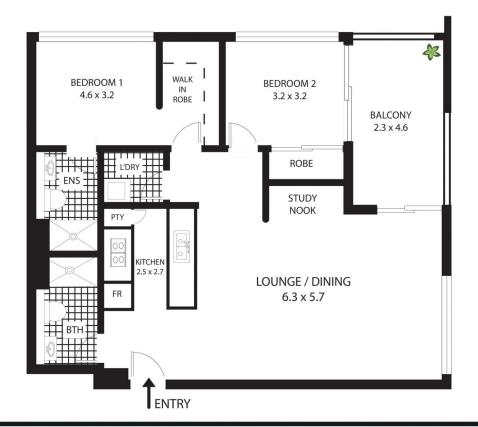

## 1307/3 George Julius Ave, Zetland All measurements are approximate only. Plan is provided as an indication of layout