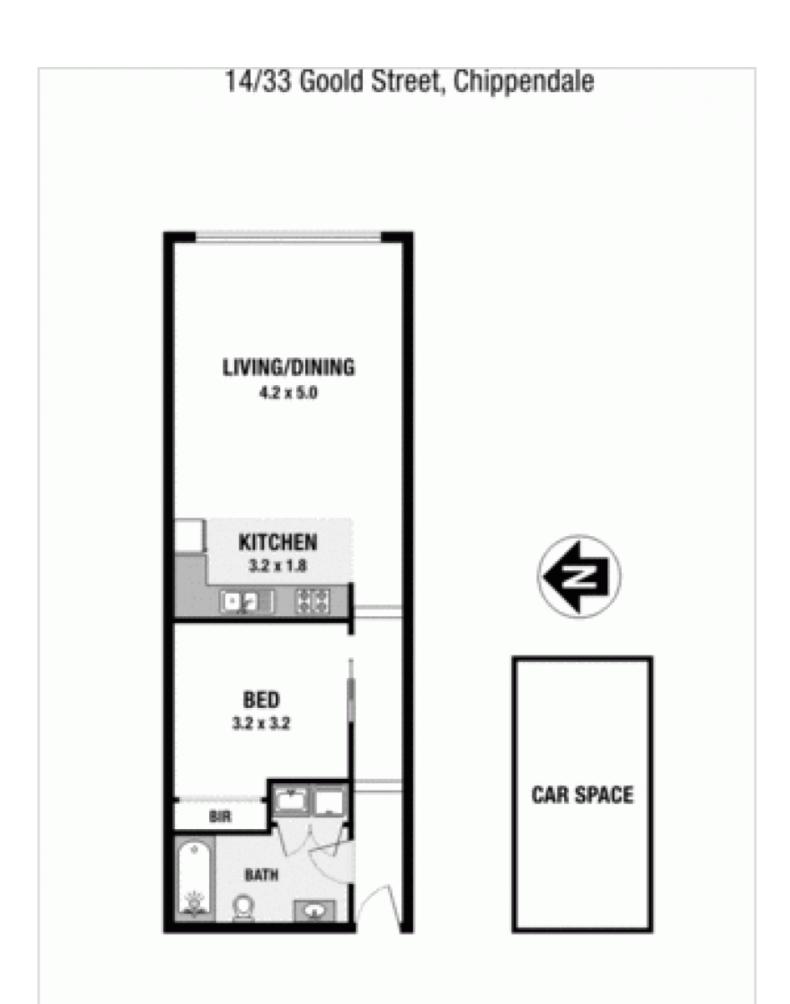

## Chippendale 14/33 Goold Street

- Open plan kitchen and living area
- Stainless steel appliances, gas stove and dishwasher
- Granite bench tops
- Large bedroom with mirrored built in wardrobe
- Modern bathroom with bath and shower over
- Concealed internal laundry
- Secure building with intercom
- Undercover car space