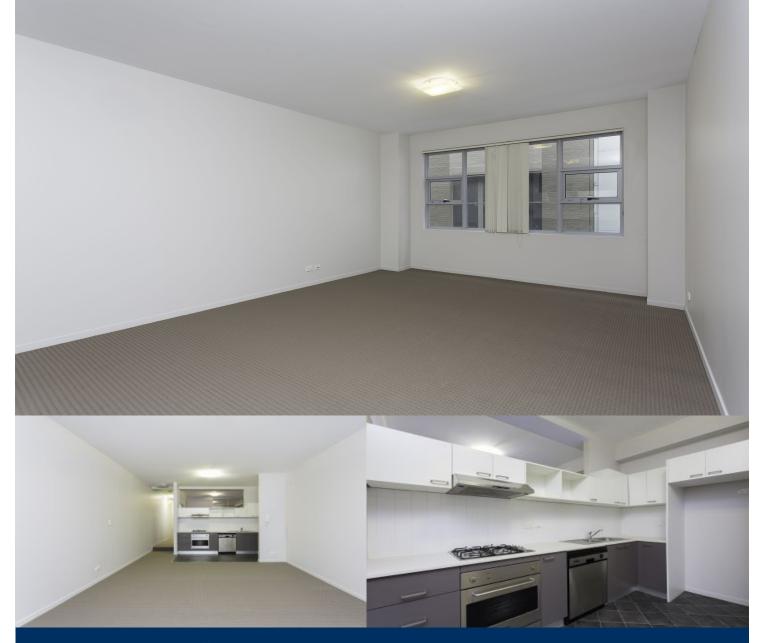

# morton.

This large one bedroom apartment has a clever layout to maximize space and usability. Located just a short walk to Central Station and Parramatta Road, tucked away from all the noise and traffic.

- Open plan kitchen and living area
- Stainless steel appliances, gas stove and dishwasher
- Granite bench tops
- Large bedroom with mirrored built in wardrobe
- Modern bathroom with bath and shower over
- Concealed internal laundry
- Secure building with intercom
- Undercover car space