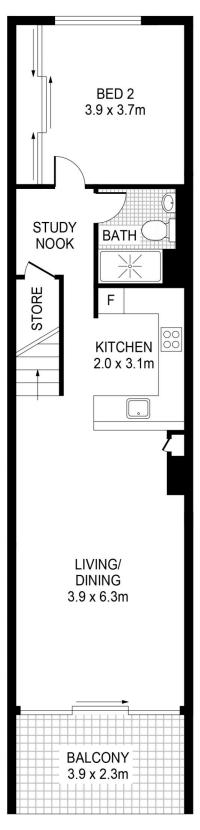

- With a generous open plan lounge and dining area
- Split level living, cross ventilation, stunning city vistas
- New quality carpet, paint and light fittings
- Offering the potential of a substantial rental return
- Deluxe ceaser stone kitchen, stainless steel gas appliances
- Double master complete with built-ins and an ensuite
- Intercom security, protected balcony, internal laundry
- No more than moments to UTS, TAFE, Sydney University
- One block east of Broadway shopping centre & restaurants
- Secure underground parking with direct lift access
- Enjoy nearby Victoria Park & Glebe's waterfront walkways