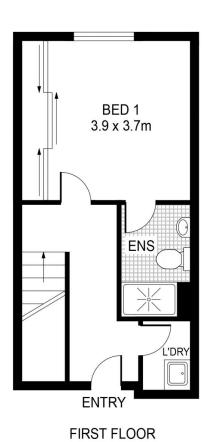

- With a generous open plan lounge and dining area
- Split level living, cross ventilation, stunning city vistas
- New quality carpet, paint and light fittings
- Offering the potential of a substantial rental return
- Deluxe ceaser stone kitchen, stainless steel gas appliances
- Double master complete with built-ins and an ensuite
- Intercom security, protected balcony, internal laundry
- No more than moments to UTS, TAFE, Sydney University
- One block east of Broadway shopping centre & restaurants
- Secure underground parking with direct lift access
- Enjoy nearby Victoria Park & Glebe's waterfront walkways