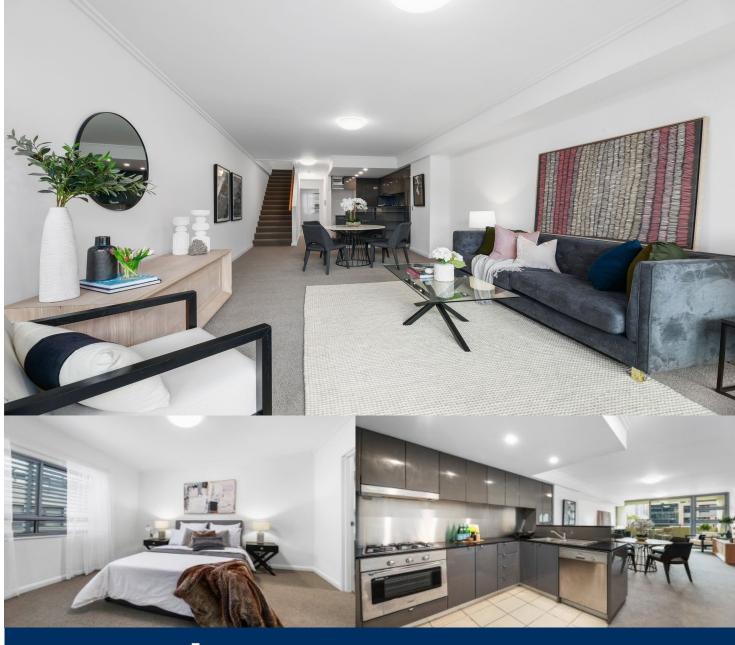

morton.

Ultimo 403/16-20 Smail Street

Invitingly well appointed for contemporary living and flowing over two welcoming levels, this precise and well presented apartment is a home of comfort and convenience. Perfect for the professional couple or the discerning investor that seeks to capitalise on the best aspects of an inner city lifestyle.

- With a generous open plan lounge and dining area
- Split level living, cross ventilation, stunning city vistas
- New quality carpet, paint and light fittings
- Offering the potential of a substantial rental return
- Deluxe ceaser stone kitchen, stainless steel gas appliances
- Double master complete with built-ins and an ensuite
- Intercom security, protected balcony, internal laundry
- No more than moments to UTS, TAFE, Sydney University
- One block east of Broadway shopping centre & restaurants
- Secure underground parking with direct lift access
- Enjoy nearby Victoria Park & Glebe's waterfront walkways