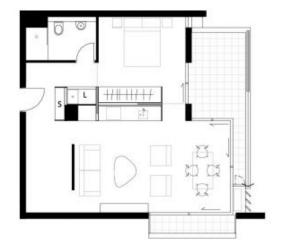

- Quality fixtures and finishes
- Expansive North-East views to the CBD
- Flooded with natural light throughout
- Spacious open plan living, entertainers size balcony
- Gourmet kitchen, SMEG appliances
- Built-in robes
- Internal laundry, with dryer
- Air conditioning in living and bedroom
- Secured parking space
- Secure building with podium garden, intercom and lift access