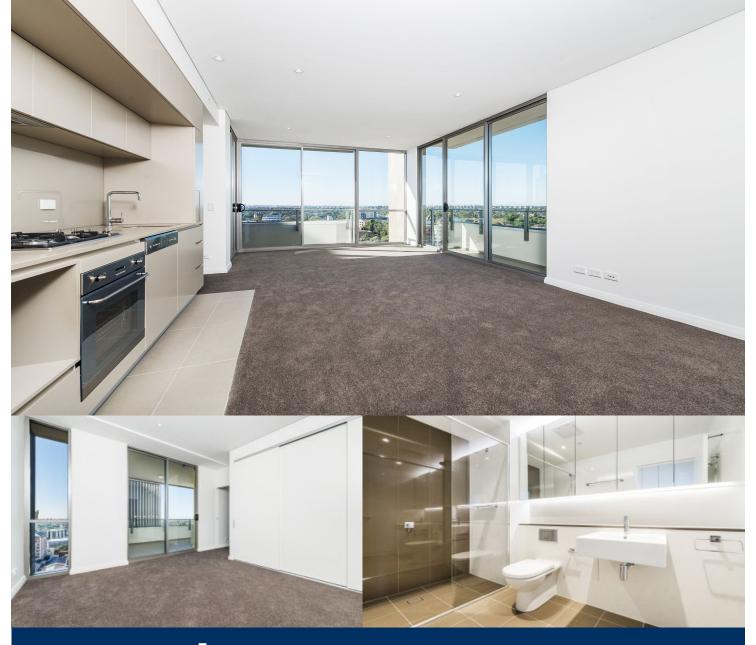

morton.

Burwood A1502/27-31 Belmore Street

Set in the dynamic residential community B1 adjacent to Burwood Plaza and only a short stroll to Westfield and the train station, is this exceptional two bed apartment enjoying CBD views from its 7th floor position.

- Quality fixtures and finishes
- Expansive North-East views to the CBD
- Flooded with natural light throughout
- Spacious open plan living, entertainers size balcony
- Gourmet kitchen, SMEG appliances
- Built-in robes
- Internal laundry, with dryer
- Air conditioning in living and bedroom
- Secured parking space
- Secure building with podium garden, intercom and lift access