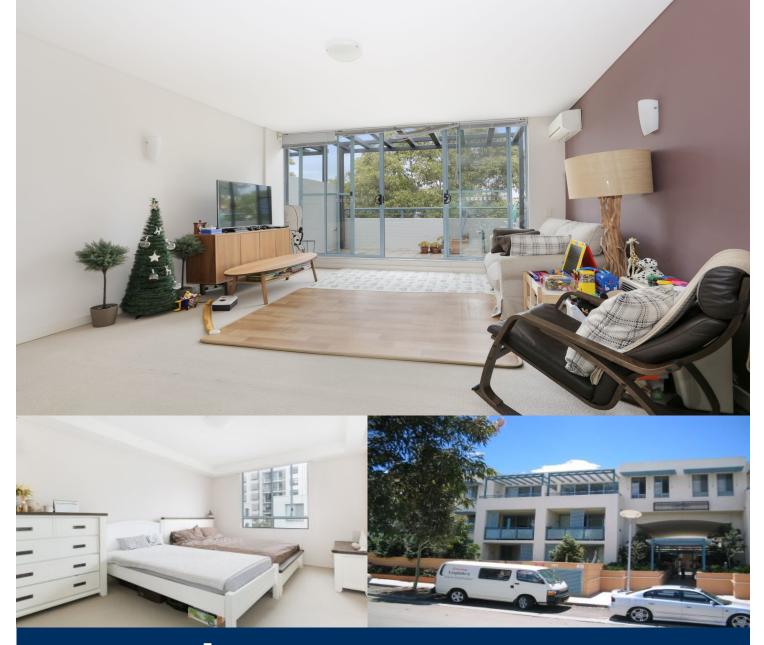

# morton.

Located in Corfu, this spacious, freshly painted two bedroom apartment with two tandem car spaces is just a short stroll to local cafés, shops and amenities. With Wentworth Point's exclusive Pulse Club and Baylink shuttle service at your doorstep, you'll be situated most conveniently for the ideal lifestyle of work and play.

#### Features:

- Combined lounge and dining room offering spacious living
- Double-sized bedrooms with built in wardrobes
- Main bedroom with en-suite
- Full size kitchen with premium kitchen appliances
- Balconies off living area and kitchen
- Internal laundry with dryer
- Two secure basement car spaces within own lockup garage
- Security access