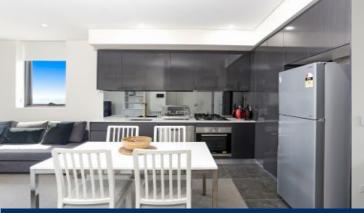

#### Features:

- Generous open plan design with latest in décor finishes
- Quality designer kitchen with Bosch built- in appliances
- Air-conditioning, video intercom entry and lift access
- NBN and Foxtel enabled (connection required)
- Beautiful communal gardens with landscaped surrounds
- Views to the water, parklands and the CBD skylines
- Walk to restaurants, Olympic Park, Ferry Wharf and specialty