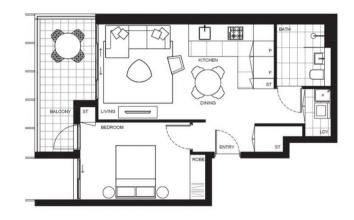

#### Features:

- Generous open plan design with latest in décor finishes
- Quality designer kitchen with Bosch built- in appliances
- Air-conditioning, video intercom entry and lift access
- NBN and Foxtel enabled (connection required)
- Beautiful communal gardens with landscaped surrounds
- Views to the water, parklands and the CBD skylines
- Walk to restaurants, Olympic Park, Ferry Wharf and specialty