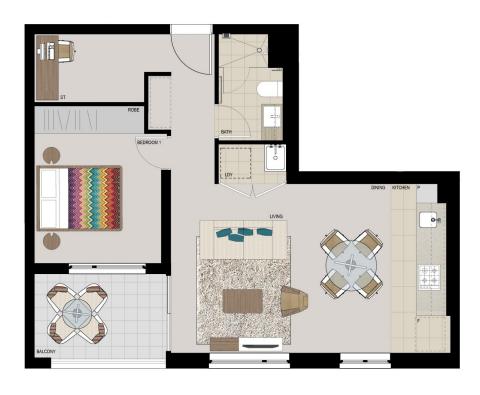

### **APARTMENT 227 LOT 122** 1BED + STUDY

Internal  $51\,m^2$ Total 57m<sup>2</sup>