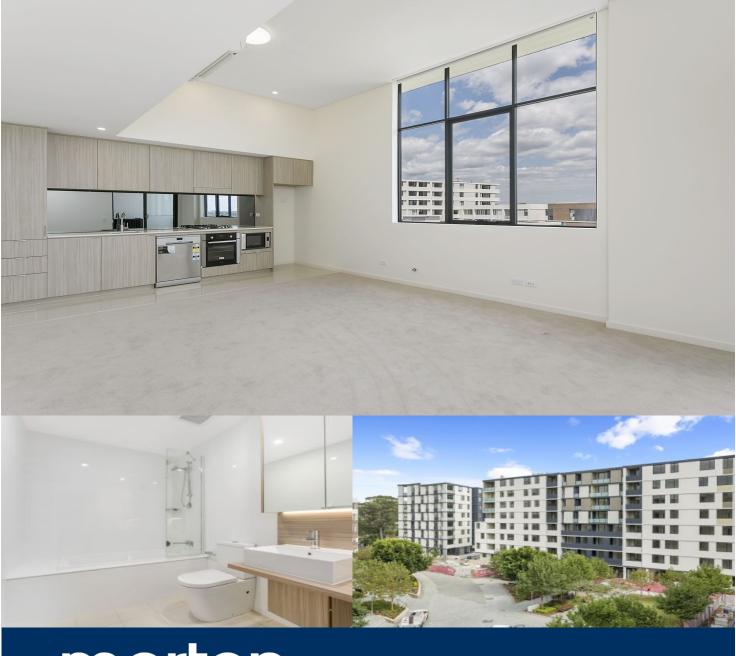

morton.

Riverwood 227/5 Vermont Crescent

Located in "Lakeview", the latest stage of Washington Park, the fantastic apartments offer a brand new lifestyle in a beautiful, quiet and master planned community. With easy access to the M5 and only 20kms to the CBD. We have selection of one-bedroom units which represent the upper echelon of apartment living.

#### **APARTMENT FEATURES**

- Reverse cycle air conditioning
- Stainless steel kitchen appliances
- Stone bench tops, mirror splash backs
- Wool carpets, efficient LED down lights
- Data/TV points in living and main bedroom
- Recessed mirrored cabinets in bathroom
- Separate study area & internal laundry
- Large open plan living/dining, opens onto balcony
- Double bedroom including built-in wardrobe
- Secure car space in building, lift with intercom
- Water usage charges to be paid by the tenant