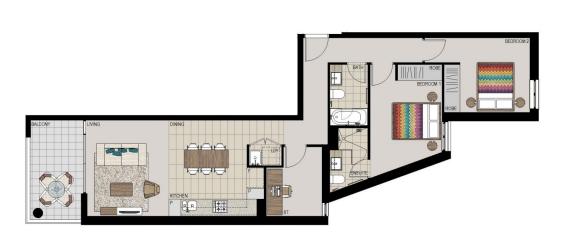

## **APARTMENT 221 LOT 116** 2BED + STUDY

 $78m^2$ Internal External Total 86m²