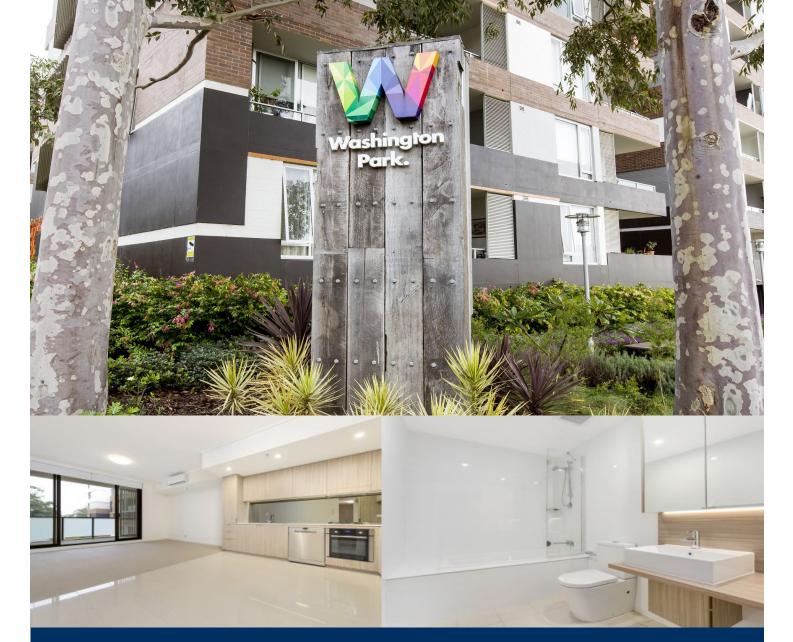

## **Agent**

Lisa Xi

0401 311 667

Iisa@morton.com.au

Located in "Lakeview", the latest stage of Washington Park, the fantastic apartments offer a brand new lifestyle in a beautiful, quiet and master planned community. With easy access to the M5 and only 20kms to the CBD.

## **APARTMENT FEATURES**

- Reverse cycle air conditioning
- Stainless steel kitchen appliances
- Stone bench tops, mirror splash backs
- Wool carpets, efficient LED down lights
- Data/TV points in living and main bedroom - Recessed mirrored cabinets in bathroom
- Separate study area & internal laundry
- Large open plan living/dining, opens onto balcony
- Double bedroom including built-in wardrobe
- Secure car space in building, lift with intercom

## **LAKEVIEW**

1300 111 088 PAYCE PAYCE