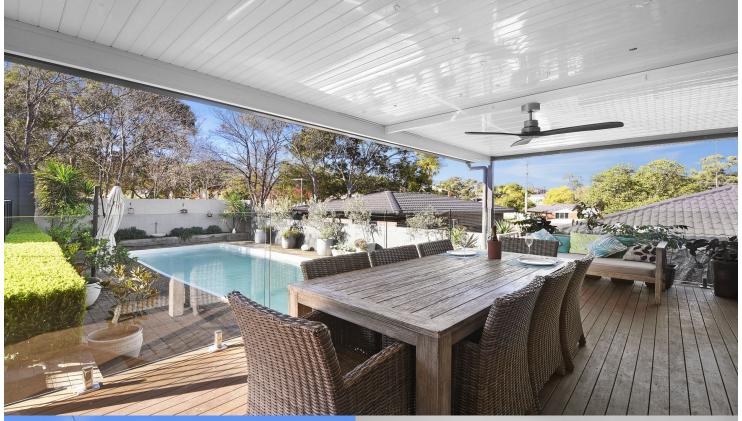

- Ideal for car enthusiast with a 6m x 7.5m workshop including mezzanine level & three phase power.
- Practical floor plan boasting multiple living areas including large rumpus or entertainment room
- Renovated kitchen and bathrooms
- Ducted air conditioning throughout
- Private backyard with massive saltwater in-ground pool
- Huge undercover entertaining area overlooking the pool and yard
- Side access to fully fenced backyard, your own private sanctuary
- Solar panels and established gardens