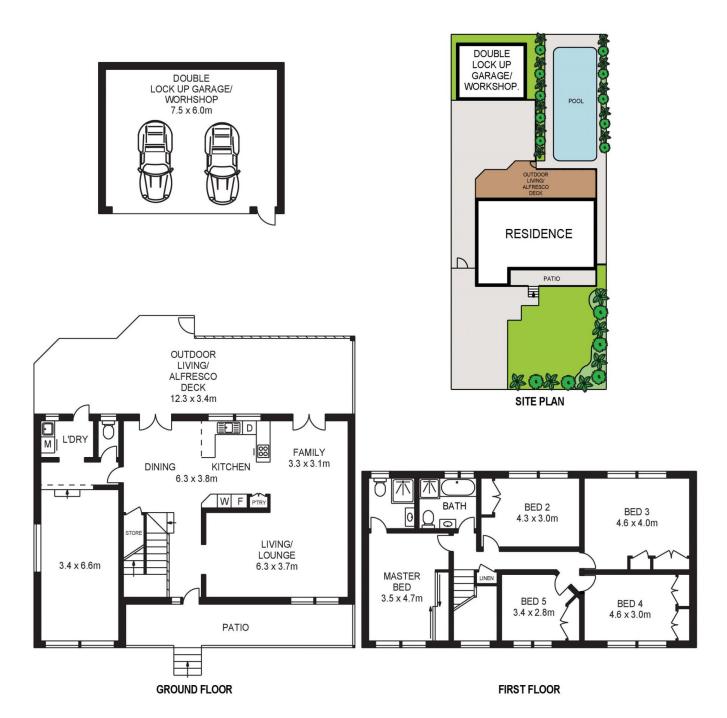

### lan Ahearn

0457 483 610

ian.ahearn@morton.com.au

APPROX. INT. AREA: 209 m²

APPROX. EXT. AREA: 112 m<sup>2</sup>

APPROX. LANDAREA: 734m²