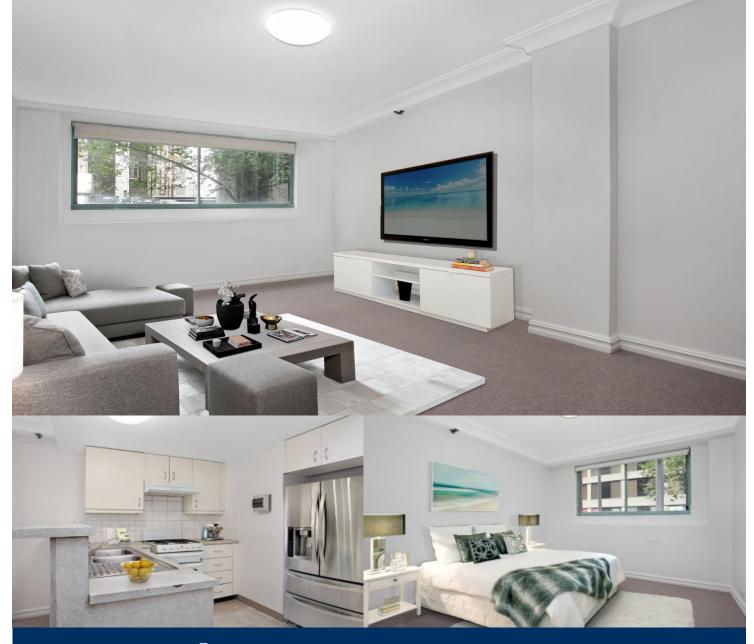

# morton.

Situated in a prime Sydney CBD location, you are in the heart of Chinatown, and simply a stroll to Town Hall, the Queen Victoria Building, Darling Harbour and more. This apartment will ideally suit a working professional.

- Recently upgraded timber flooring
- Full size bedroom ideal for space and comfort
- Built-in wardrobe area ideal for storage space
- Clean and tidy kitchen with granite benchtop
- Bathroom with shower and bath combined
- Internal laundry with dryer
- Security building with audio visual security