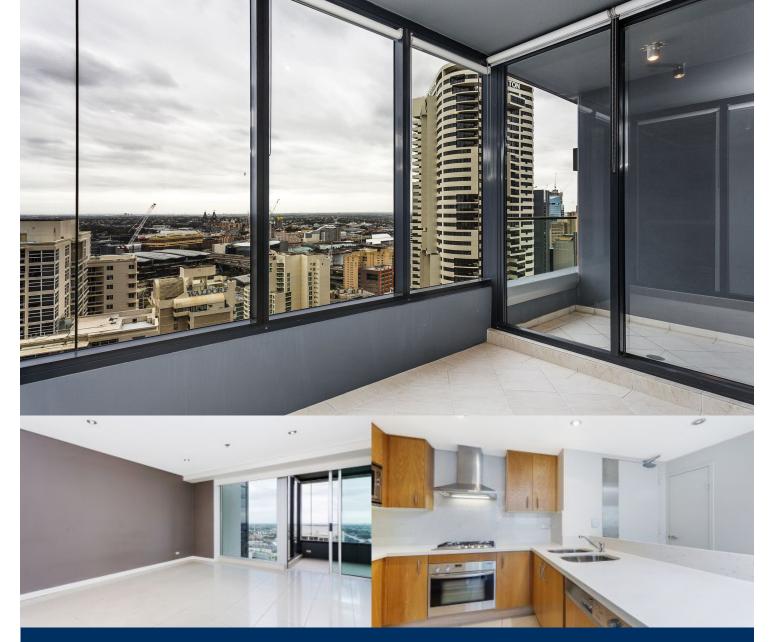

## morton.

Sydney 4107/91 Liverpool Street

From the moment you arrive it is easy to imagine living in such a spacious one bedroom apartment which is located on level 41 of World Tower with skyline views of Draling Harbour.

The generous floor plan accommodates plenty of living space with a large tiled open plan lounge/dining area and covered winter garden, perfect for a study, plus outdoor balcony with sweeping city views.

- Unfurnished
- Designer gas kitchen with stainless steel appliances
- Air conditioning, internal laundry,
- Large bedroom with built in robe
- One secure car space